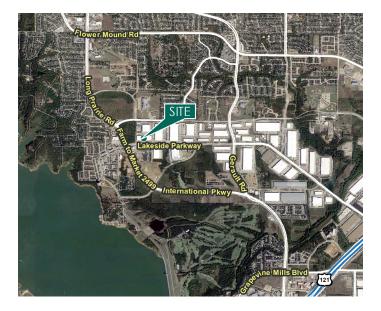

## LOCATION

- Easy access to major thoroughfares including SH 121, SH 114, and I-635
- ~6 miles to DFW International Airport