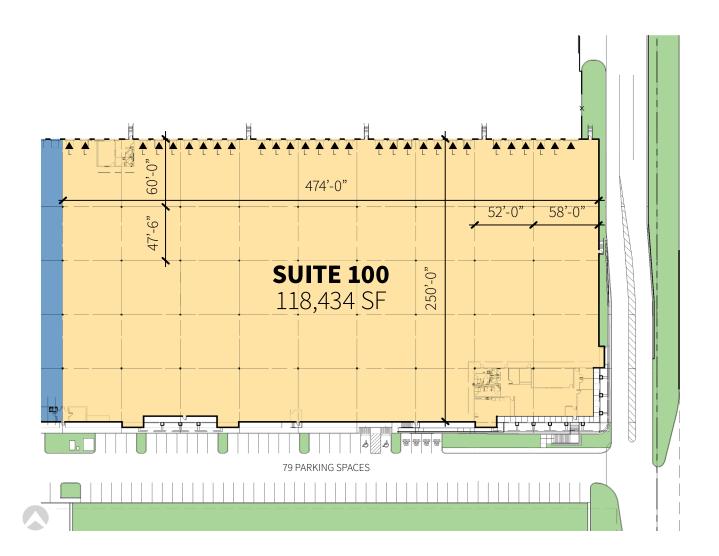

### FACILITY

- 118,434 sf available
- 4,760 sf office
- 32' clear height
- 52' x 47'-6" typical bay spacing
- 29 (9' x 10') overhead dock doors, 28 with levelers
- ESFR sprinkler system