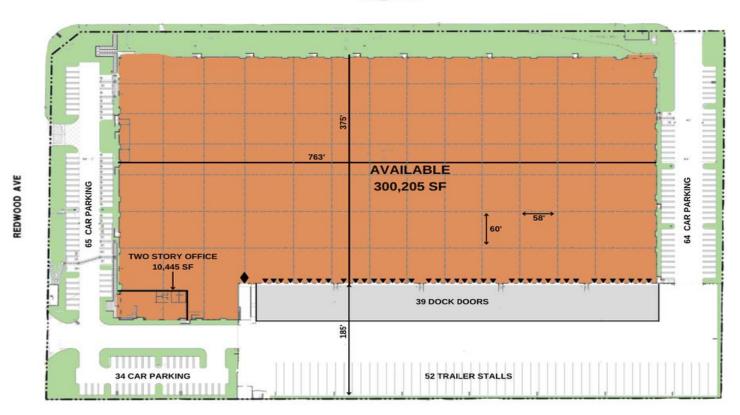

#### **FACILITY**

- 300,205 sf distribution facility
- 42' minimum clear height
- 5,590 sf of first floor office area
- 4,855 sf of mezzanine
- 9" concrete slab
- (20) 40,000 lb. mechanical levelers
- 39 dock-high doors
- 1 grade-level door
- 52 trailer parking stalls
- 163 car parking spaces
- 58' x 60' typical column spacing
- 4,000 Amp, expandable to 8,000 AMP
- 2.50% skylights
- ESFR sprinkler system (K-25 sprinkler head)
- Painted interior w/ white scrim foil
- LEED certification Silver