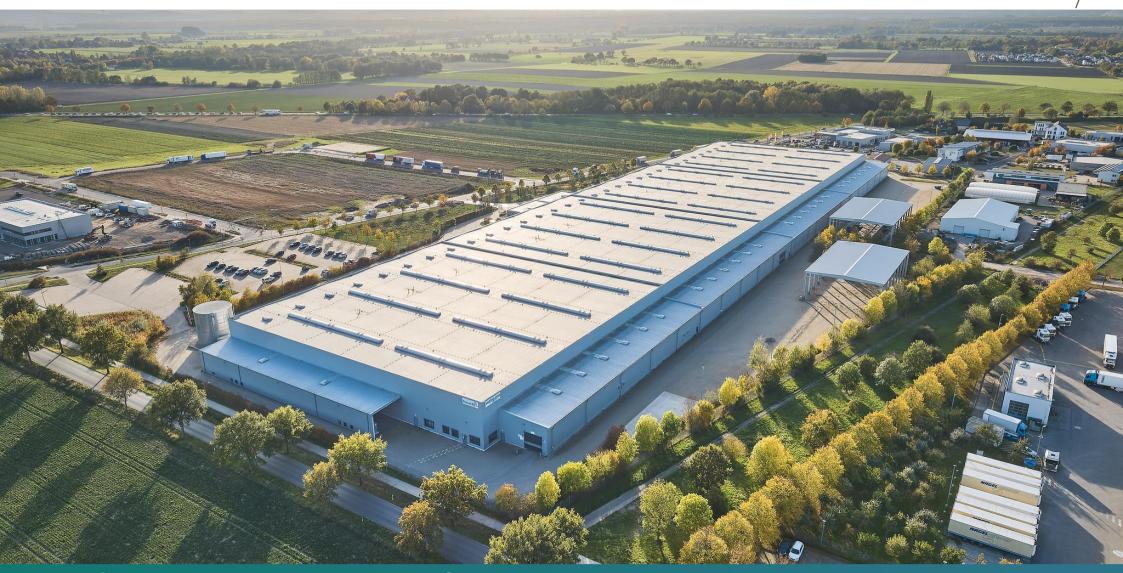

# Prologis Hanover Wunstorf DC1 Available as of: 1. January 2024

#### PROLOGIS HANNOVER WUNSTORF DC1

The Hanover Wunstorf DC1 distribution center is located in the west of the Hanover metropolitan region, directly on the A2 freeway. The city of Hanover can be reached quickly via the B441. Hanover forms the center between the Ruhr area in the south, Hamburg in the north and the federal capital Berlin in the east. The metropolitan region of Hanover currently has over 3.8 million inhabitants.

A total area of 23,414 sqm will be available at this location from 01.01.2024.