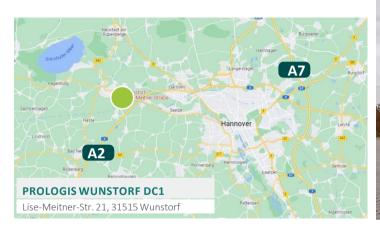

#### PROLOGIS HANNOVER WUNSTORF DC1

The Hanover Wunstorf DC1 distribution center is located in the west of the Hanover metropolitan region, directly on the A2 freeway. The city of Hanover can be reached quickly via the B441. Hanover forms the center between the Ruhr area in the south, Hamburg in the north and the federal capital Berlin in the east. The metropolitan region of Hanover currently has over 3.8 million inhabitants.

#### **DISTANCES**

Station: 4 km
Motorways: A2, A7
Busstop: 270 m
Hanover Center: 24 km
Airport Hanover 24 km