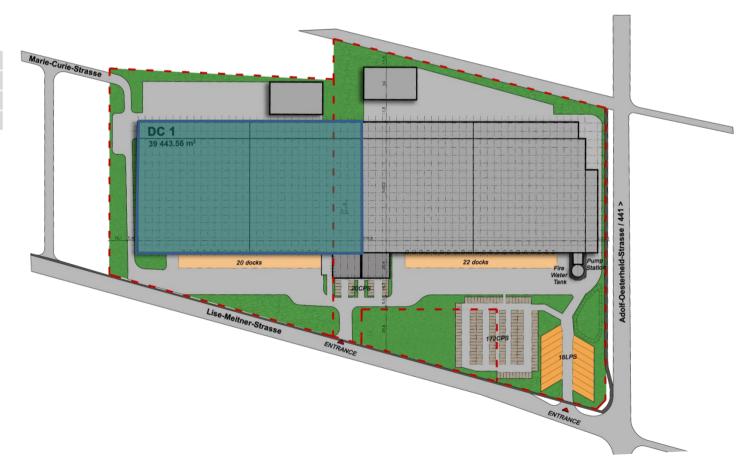

# Prologis Hanover Wunstorf DC1 Available as of: 1. January 2024

#### PROLOGIS HANNOVER WUNSTORF DC1

The Hanover Wunstorf DC1 distribution center is located in the west of the Hanover metropolitan region, directly on the A2 freeway. The city of Hanover can be reached quickly via the B441. Hanover forms the center between the Ruhr area in the south, Hamburg in the north and the federal capital Berlin in the east. The metropolitan region of Hanover currently has over 3.8 million inhabitants.

A total area of 23,414 sqm will be available at this location from 01.01.2024.

#### **SPECIFICATIONS**

| Area      | Slze                  |  |
|-----------|-----------------------|--|
| Warehouse | 18,679 m <sup>2</sup> |  |
| Office    | 915 m²                |  |
| Total     | 19,594 m <sup>2</sup> |  |

#### Warehouse:

- •Clear Height: 10 m
- •Column spacing: 12 m x 22 m
- Fire alarm system ESFR ceiling sprinklers
- •Floor load Capacity: 50 kN/sqm
- •Loading docks (with dock levelers): 20
- Hall entrances: 2
- Heating 12° C gas-fired radiant tube heaters
- •Lighting: Conventional fluorescent tubes
- Warehouse: 200 luxPicking zone: 300 lux

#### Office:

- •Flooring:
- Office: needle fleece, suitable for wheeled office chairs
- Reception & Social area: Plastic/Linoleum
- -Break-, changing and side rooms: tiles
- •Lighting: Conventional fluorescent tubes
- -Office: 500 lux
- Foyer: 250 lux
- -Stairs, corridors, toilets: 100 lux
- Heating: flat thermostat-controlled radiators

#### **Outdoor facilities:**

- •Fence: 2 m height
- Loading yard: concrete
- •Truck parking spaces: 8
- •Car parking spaces: 96
- •24/7-usage: yes