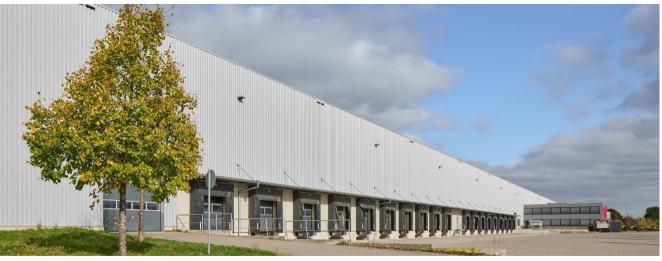

#### Warehouse:

- •Clear Height: 10 m
- •Column spacing: 12 m x 22 m
- Fire alarm system ESFR ceiling sprinklers
- •Floor load Capacity: 50 kN/sqm
- •Loading docks (with dock levelers): 20
- Hall entrances: 2
- Heating 12° C gas-fired radiant tube heaters
- •Lighting: Conventional fluorescent tubes
- Warehouse: 200 luxPicking zone: 300 lux

#### **Outdoor facilities:**

- •Fence: 2 m height
- Loading yard: concrete
- •Truck parking spaces: 8
- •Car parking spaces: 96
- •24/7-usage: yes