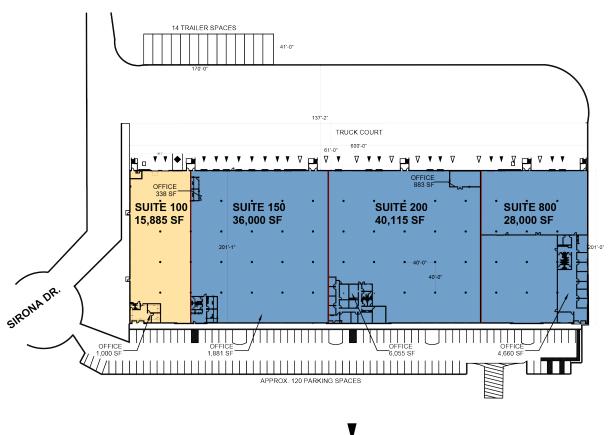

# 15,885 SF

Industrial Space For Lease

5033 Sirona Drive, Suite 100 Charlotte, NC 28273 USA

Your single-source service for efficient move-in and operations: prologisessentials.com

## **FACILITY**

- 120,000 total SF
- 15,885 available SF
- 1,000 office SF
- 30' clear height
- 2 dock doors (1 with a pit leveler)
- 1 drive-in door
- 40' x 40' column spacing
- ESFR sprinkler system
- LED lighting
- 201' building depth