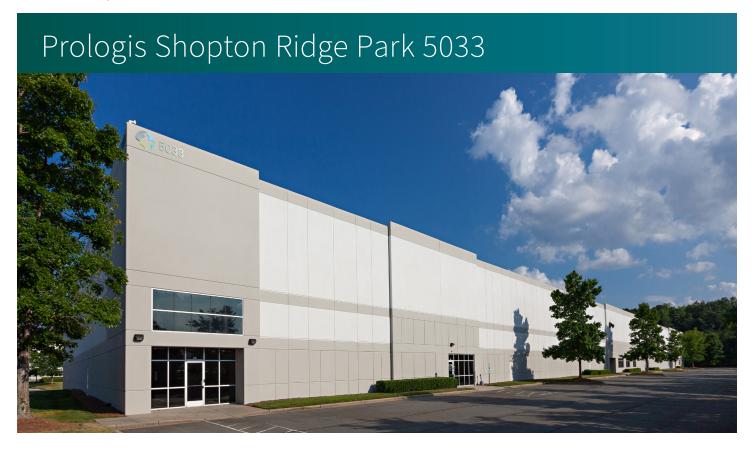

# 15,885 SF

Industrial Space For Lease





5033 Sirona Drive, Suite 100 Charlotte, NC 28273 USA



Your single-source service for efficient move-in and operations: prologisessentials.com

#### **LOCATION**

- 4.5 miles to Charlotte Douglas International Airport
- 2 miles to I-485, 4 miles to I-77 & 7.5 miles to I-85
- 3.5 miles to Norfolk Southern Intermodal

## **FACILITY**

- 120,000 total SF
- 15,885 available SF
- 1,000 office SF
- 30' clear height
- 2 dock doors (1 with a pit leveler)
- 1 drive-in door
- 40' x 40' column spacing
- ESFR sprinkler system
- LED lighting
- 201' building depth

#### **ADVANTAGES AND AMENITIES**

- Professionally landscaped, controlled environment
- Prologis Clear Lease a simplified lease that fixes operating and capital expenses for the entire lease term
- Efficient and cost-effective warehouse s