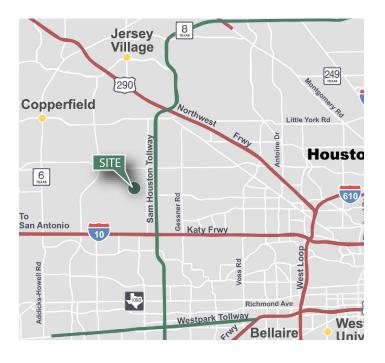

### **LOCATION**

- Located immediately off of Beltway 8 with easy access throughout Houston
- Centrally positioned between Interstate 10 and Hwy 290