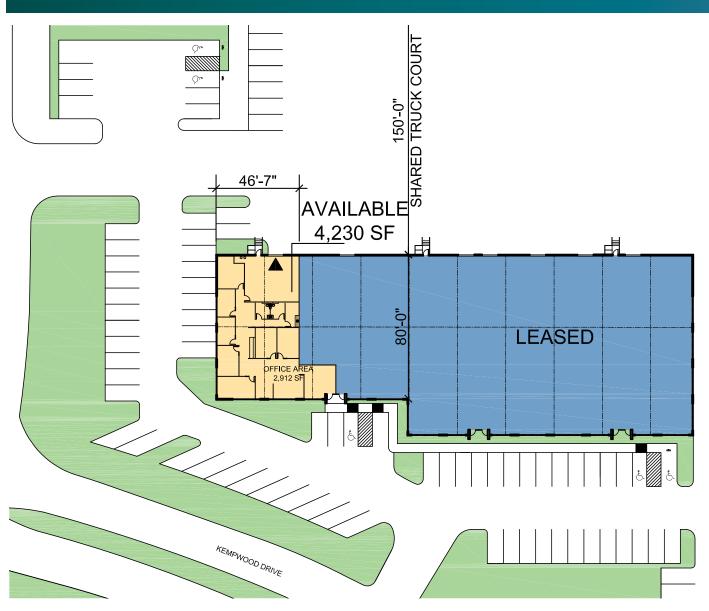

# **FACILITY**

- 4,230 SF available
- 2,912 SF of office
- · 16' clear height
- 1 semi-dock door

### **ADVANTAGES AND AMENITIES**

- · Rear-load building
- · End-cap space
- Covered parking exclusively for space
- LED office lighting
- Fully sprinklered
- 150' shared truck court

Industrial Space For Lease