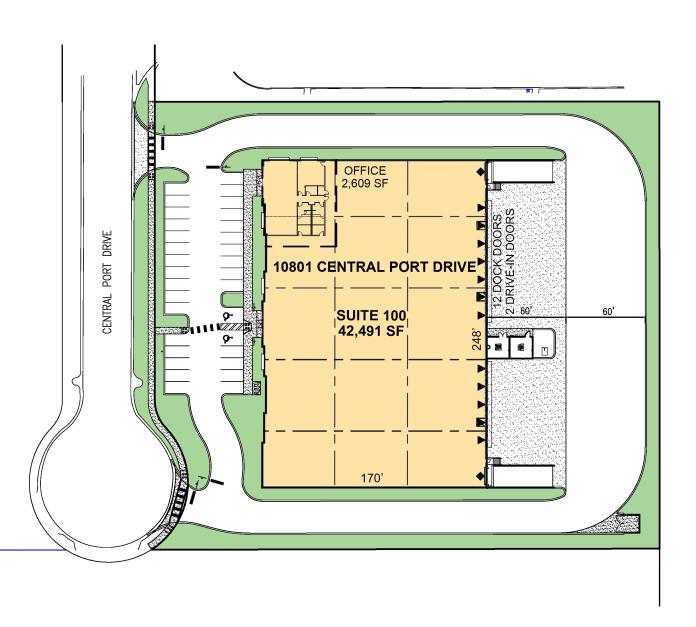

### **FACILITY**

- 42,491 SF available
- · 2,609 SF of office
- · Rear loading
- 30' clear height
- 170' building depth
- 54' x 54' column spacing (typical)
- 60' loading bay
- 12 dock doors
- Two drive-in doors
- 120' truck court
- .75 / 1,000 SF parking
- LED lighting in office and warehouse
- ESFR sprinkler system

## 42,491 SF

Industrial Space For Lease

10801 Central Port Drive, Suite 100 Orlando, FL 32824 USA