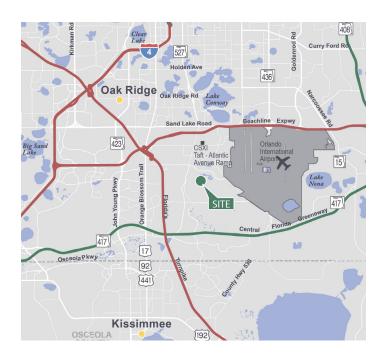

### **LOCATION**

- South of the Beachline Expressway (SR 528) and immediately adjacent to Orlando International Airport
- Excellent access to Tradeport Drive, S. Orange Avenue, Florida's Turnpike and Orange Blossom Trail (US 441)