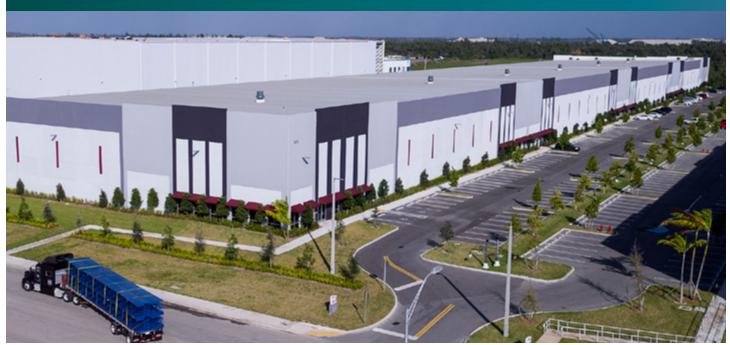

# 20,520 SF

Industrial Space For Lease

## Prologis Countyline 400

3840 West 104th Street Hialeah, FL 33018 USA

• Unparalleled Prime location off the Florida's Turnpike and SR 27 exchange and minutes to I-75.

### FACILITY

- 20,520 SF total
- 3,377 SF office
- 6 dock-height doors
- 1 drive-in door
- 32' ceiling height
- 0.82/1,000 SF parking ratio
- Available 10/1/2024