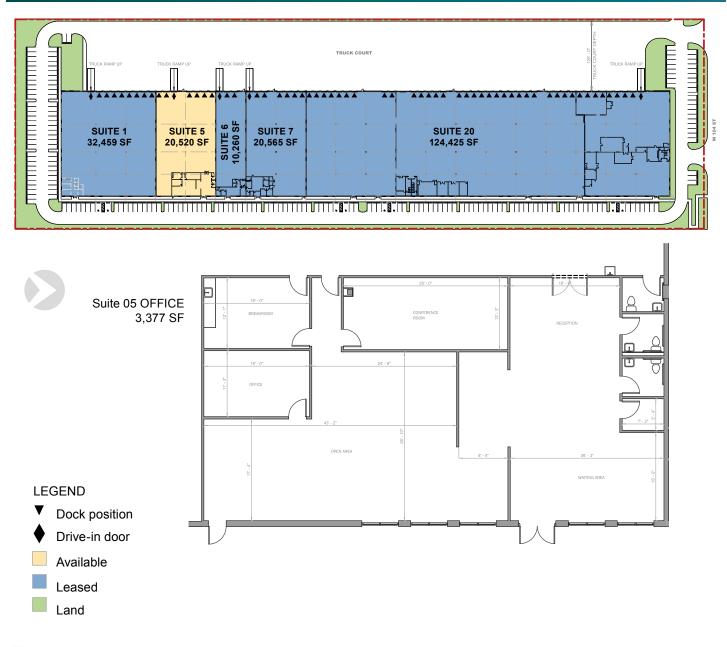

# 20,520 SF

Industrial Space For Lease

### FACILITY

- 20,520 SF total
- 3,377 SF office
- 6 dock-height doors
- 1 drive-in door
- 32' ceiling height
- 0.82/1,000 SF parking ratio
- Available 10/1/2024