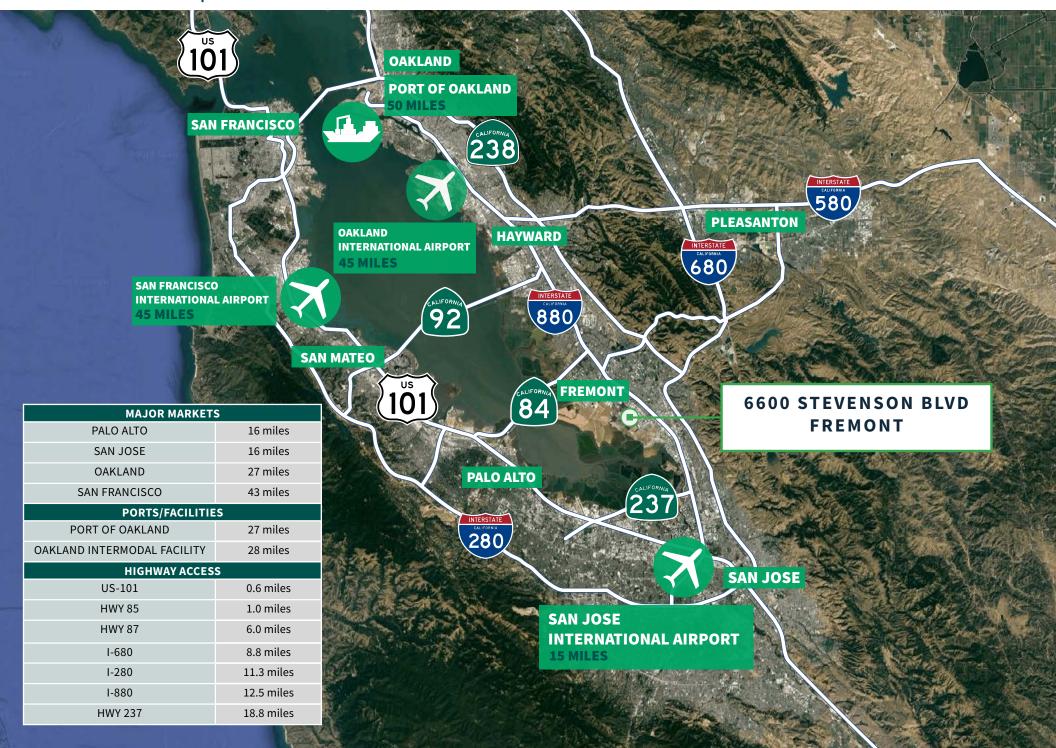

Easy access to I-880, I-680 & Hwy 84 (Dumbarton Bridge)

4 Miles to Warm Springs BART Station

2 Miles to Pacific Commons Shopping Center

Expansion opportunities within the Prologis Portfolio

### Area Map