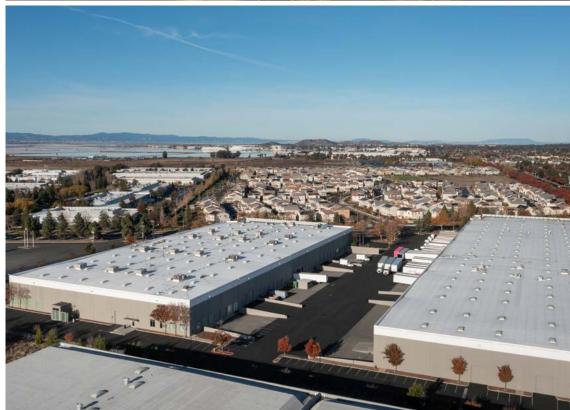

6600 STEVENSON BLVD

Prologis Park Fremont ±127,452 SF ADVANCED MANUFACTURING

# Building Highlights

Freestanding Manufacturing Building

100% HVAC

±25,000 SF Office

31' Clear Height

3,000 Amps @ 277/480V With Upgrade to 6,000 Amps @ 277/480V in Progress

Cross Dock with 43 Dock High Doors & 9 Grade Level Doors