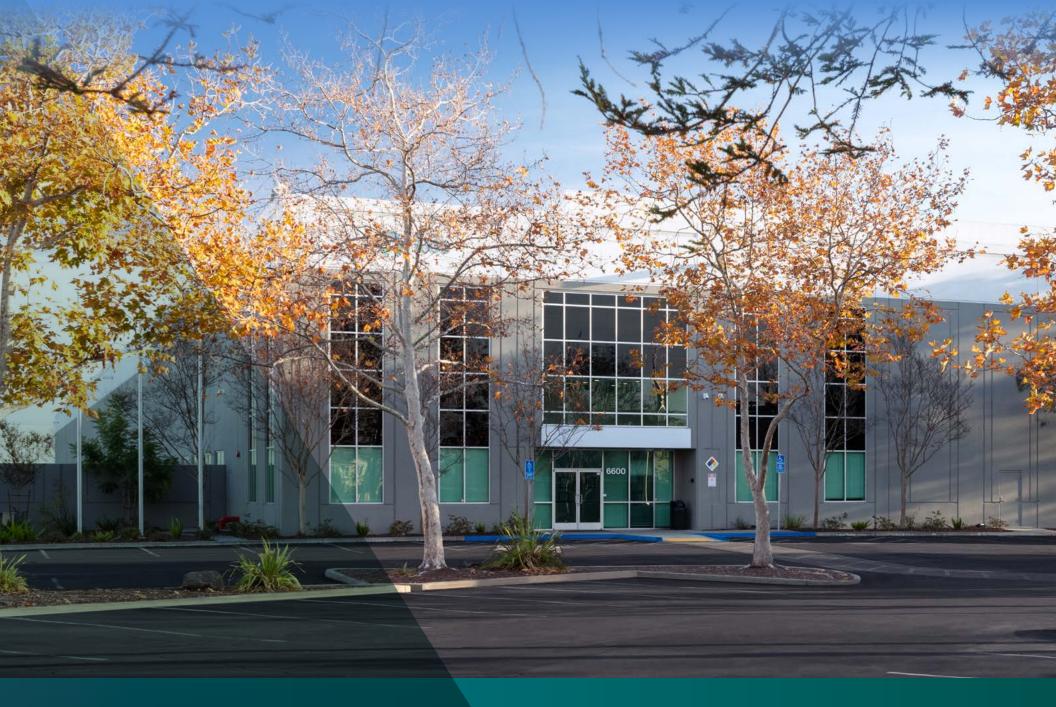

6600 STEVENSON BLVD

Prologis Park Fremont ±127,452 SF ADVANCED MANUFACTURING

# Building Highlights

Freestanding Manufacturing Building

100% HVAC

±25,000 SF Office

31' Clear Height

3,000 Amps @ 277/480V With Upgrade to 6,000 Amps @ 277/480V in Progress

Cross Dock with 43 Dock High Doors & 9 Grade Level Doors