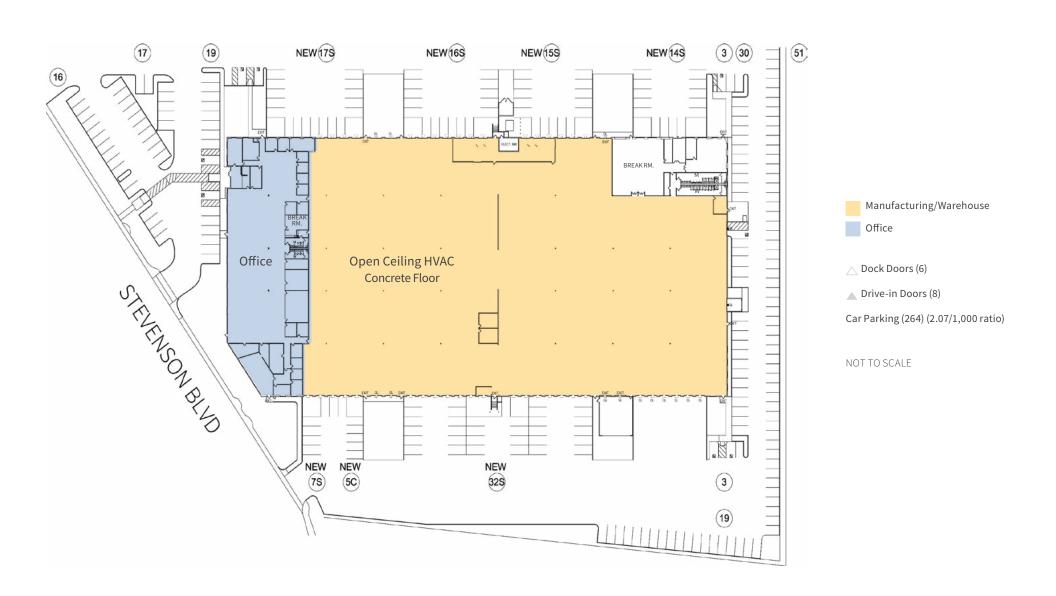

# Building Highlights

Freestanding Manufacturing Building

100% HVAC

±25,000 SF Office

31' Clear Height

3,000 Amps @ 277/480V With Upgrade to 6,000 Amps @ 277/480V in Progress

Cross Dock with 43 Dock High Doors & 9 Grade Level Doors