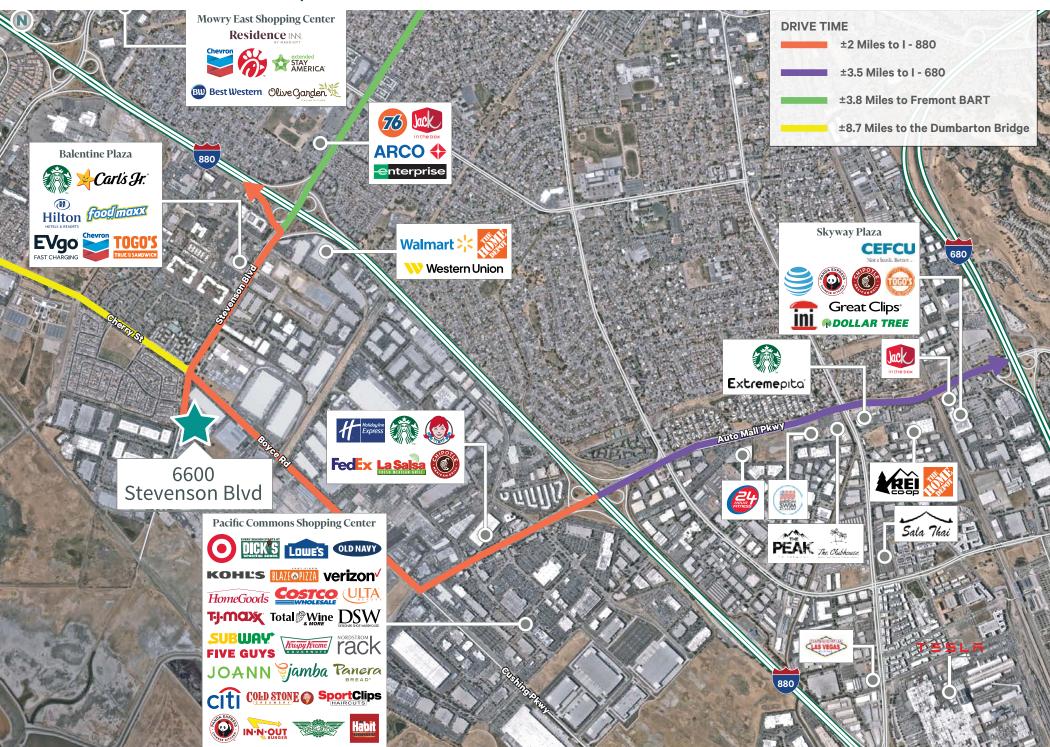

Easy access to I-880, I-680 & Hwy 84 (Dumbarton Bridge)

4 Miles to Warm Springs BART Station

2 Miles to Pacific Commons Shopping Center

Expansion opportunities within the Prologis Portfolio

### Amenities Map