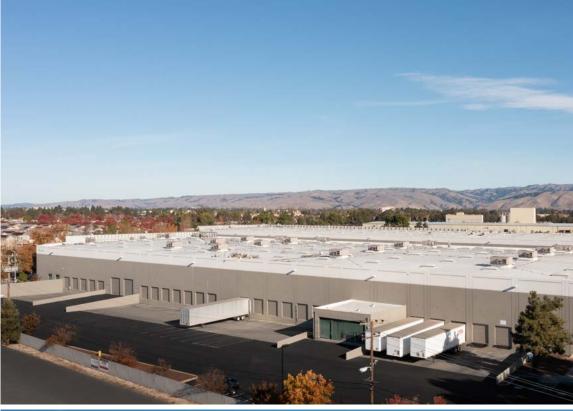

6600 STEVENSON BLVD

Prologis Park Fremont ±127,452 SF ADVANCED MANUFACTURING

# Building Highlights

Freestanding Manufacturing Building

100% HVAC

±25,000 SF Office

31' Clear Height

3,000 Amps @ 277/480V With Upgrade to 6,000 Amps @ 277/480V in Progress

Cross Dock with 43 Dock High Doors & 9 Grade Level Doors