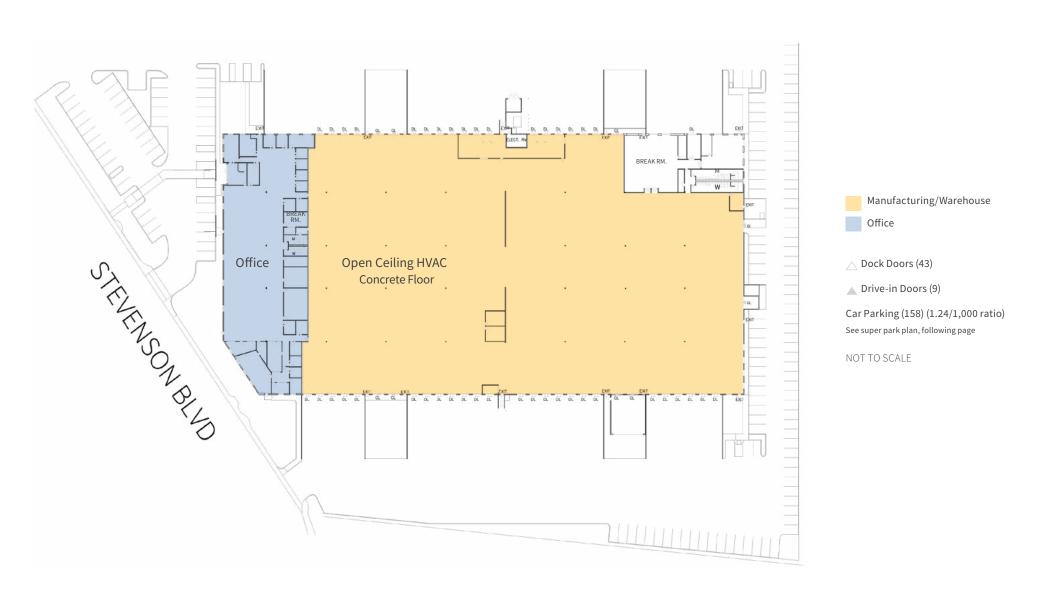

# Building Highlights

Freestanding Manufacturing Building

100% HVAC

±25,000 SF Office

31' Clear Height

3,000 Amps @ 277/480V With Upgrade to 6,000 Amps @ 277/480V in Progress

Cross Dock with 43 Dock High Doors & 9 Grade Level Doors