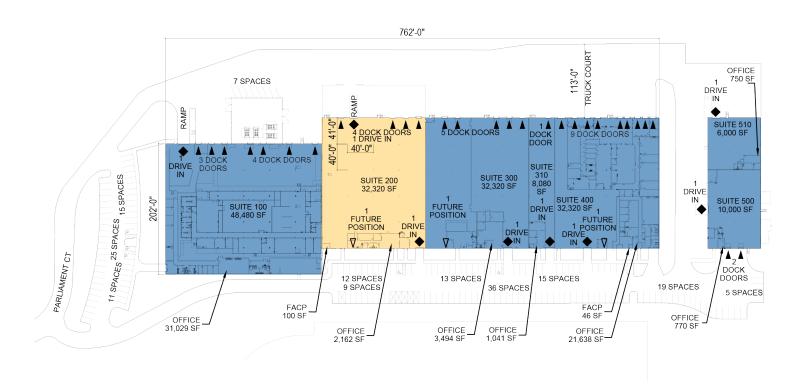

#### **FACILITY**

- 169,520 total building SF
- · 32,320 available SF
- 2,162 office SF
- · 21' clear height
- 4 dock doors (1 with EOD leveler)
- 2 drive-in doors (12' x 14')
- 40' x 40' column spacing
- 202' building depth
- 400 amps available
- Calculated sprinkler system
- LED lighting

# Prologis Imperial Center 1000

- ▼ DOCK POSITION
- ▼ DOCK POSITION W/ EDGE OF DOCK LEVELER
- DOCK POSITION W/ PIT LEVELER
- DRIVE-IN DOOR