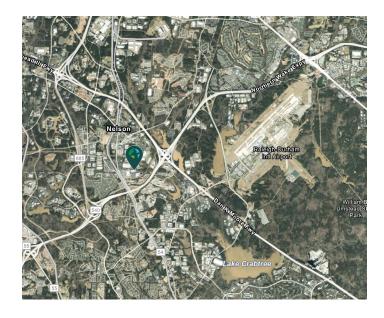

## **LOCATION**

- 2.5 miles from the I-40 & I-540 Interchange
- 3 miles from the Raleigh-Durham International Airport
- · Located in the Research Triangle Submarket