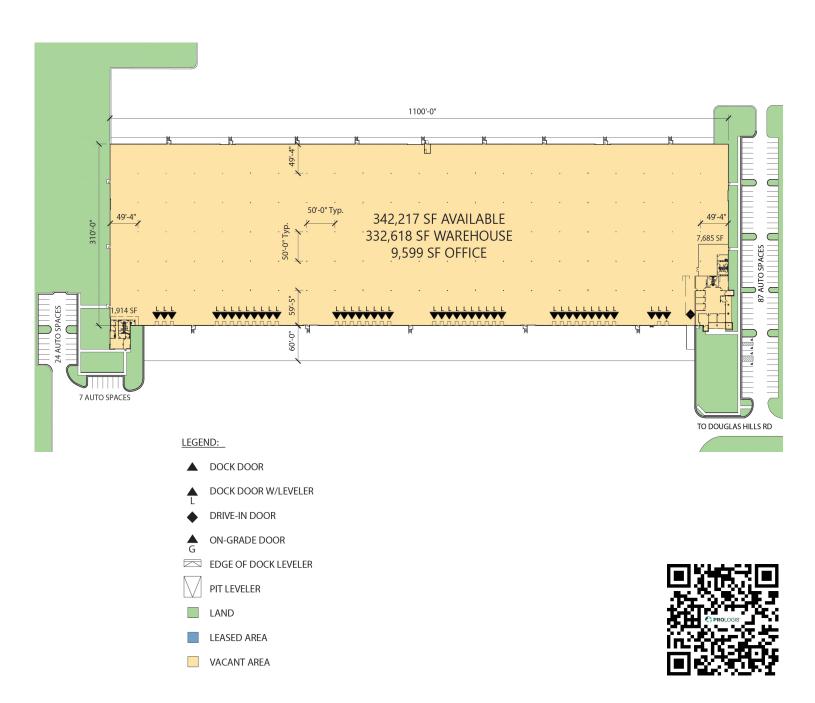

## 342,217 SF

## **Property Features**

| Available Space        | 342,217 SF                        |
|------------------------|-----------------------------------|
| Office SF              | 9,599 SF                          |
| Clear Height           | 31' minimum                       |
| Column Spacing         | 50' x 50'                         |
| Dock Doors             | Forty-two (42) with pit levelers  |
| Drive-in Doors         | One (1)                           |
| Trailer Parking Spaces | Twenty (27) available             |
| Car Parking Spaces     | One hundred and<br>Eighteen (118) |
| Electrical Services    | 277/480V, 2,500A                  |
| Sprinkler              | ESFR                              |
| Lighting               | LED exterior lighting             |