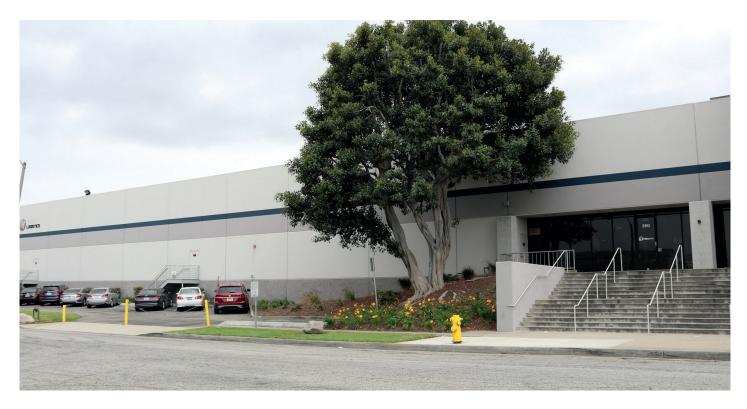

### Prologis South Bay Industrial Center

350 West Manville Street Compton, CA 90220 USA

#### **FACILITY**

- + 50,000 Square Feet
- + 1,600 Square Feet of Quality Office Space
- 24' Clearance Height
- .45/3000 Sprinkler System
- 8 Dock High Positions
- 1 Ground Level Door
- T5 Lighting
- 1000 Amps, 277/480 volts