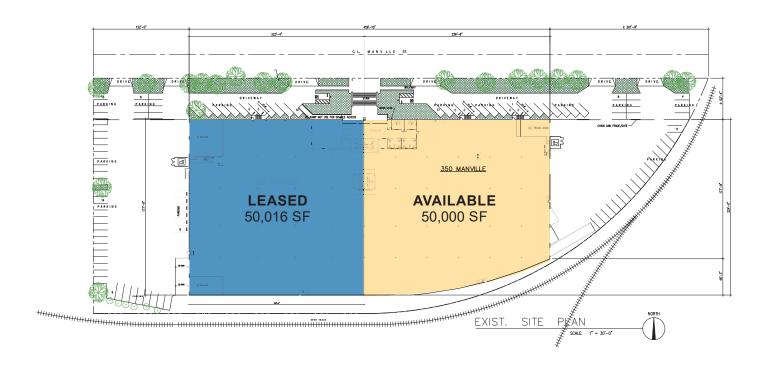

#### **FACILITY**

- + 50,000 Square Feet
- + 1,600 Square Feet of Quality Office Space
- 24' Clearance Height
- .45/3000 Sprinkler System
- 8 Dock High Positions
- 1 Ground Level Door
- T5 Lighting
- 1000 Amps, 277/480 volts