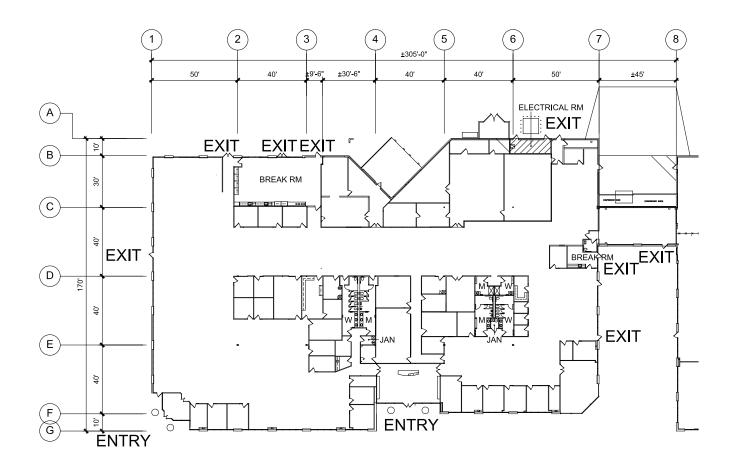

### **R&D Space For Lease**

 $\nabla$  dock high door

▼ GRADE LEVEL DOOR

NOT TO SCALE

### **R&D Space For Lease**