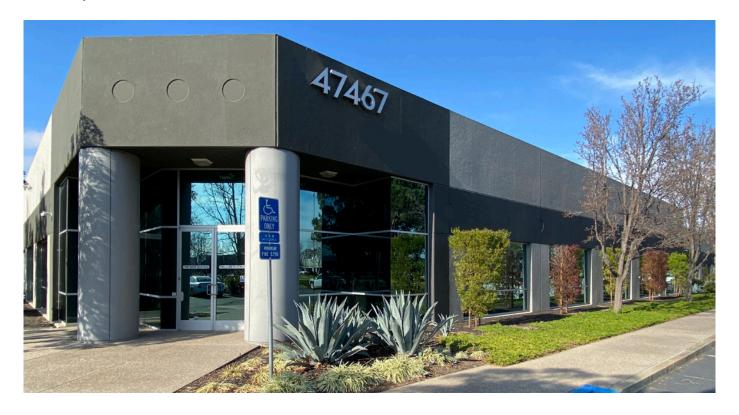

### Prologis Park Bayside

47467 Fremont Blvd Fremont, CA 94538

### **LOCATION**

- Situated in the desirable Bayside area of Fremont
- Easy access to I-880 & I-680
- Minutes from new Warm Springs BART station
- Prologis owned and operated

### **FACILITY**

- ±42,711 SF
- 90% Dropped Ceiling
- · Dock and Grade Loading
- 2,000 Amps @ 480 Volts
- Large Break Room with Patio