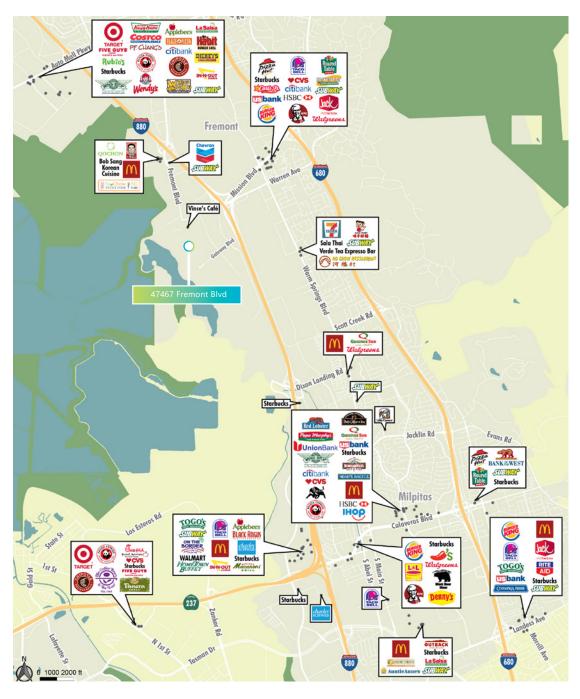

### **R&D Space For Lease**





### Prologis Park Bayside

47467 Fremont Blvd Fremont, CA 94538



### **LOCATION**

- Situated in the desirable Bayside area of Fremont
- Easy access to I-880 & I-680
- Minutes from new Warm Springs BART station
- Prologis owned and operated

### **FACILITY**

- ±42,711 SF
- 90% Dropped Ceiling
- · Dock and Grade Loading
- 2,000 Amps @ 480 Volts
- Large Break Room with Patio

#### **ADVANTAGES AND AMENITIES**

• Expansion opportunities within the 1.3M SF park

### **R&D Space For Lease**





 $\nabla$  dock high door

▼ GRADE LEVEL DOOR

NOT TO SCALE



### **R&D Space For Lease**



### **Amenities Map**





### **R&D Space For Lease**





#### FOR MORE INFORMATION PLEASE CONTACT:

#### **Thomas Taylor**

Executive Vice President Lic. 00944083 thomas.taylor@cbre.com ph +1 408 453 7417

#### **Sherman Chan**

Senior Vice President Lic. 01046769 sherman.chan@cbre.com ph +1 408 453 7488

#### Vince Machado

Executive Vice President Lic. 01317553 vince.machado@cbre.com ph +1 408 453 7411

#### Matthew Taylor

Senior Vice President Lic. 01897355 matthew.taylor@cbre.com ph +1 408 453 7469



www.prologis.com www.cbre.us

© 2019 CBRE, Inc. All rights reserved. This information has been obtained from sources believed reliable, but has not been verified for accuracy or completeness. You should conduct a careful, independent investigation of the property and verify all information. Any reliance on