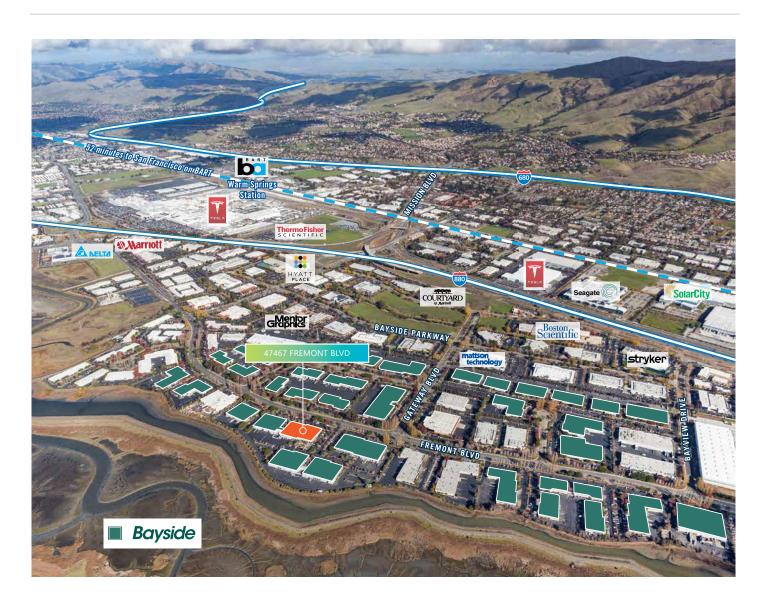

### **LOCATION**

- Situated in the desirable Bayside area of Fremont
- Easy access to I-880 & I-680
- Minutes from new Warm Springs BART station
- Prologis owned and operated

### **Amenities Map**