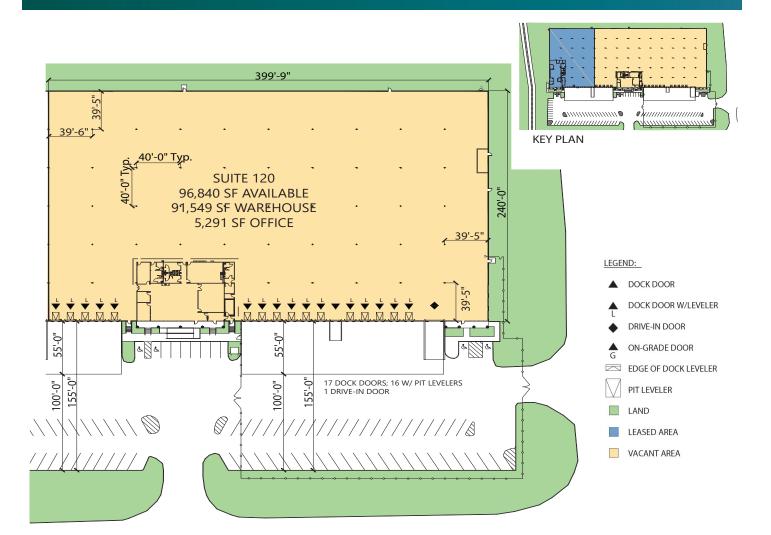

### FACILITY

- 135,520 SF building
- 96,840 SF available
- 5,291 SF office
- 24' minimum clear height
- 40' x 40' column spacing
- Power: 277/480V, 600A
- ESFR sprinkler system
- LED lighting in warehouse
- Seventeen (17) dock doors; Sixteen (16) equipped with pit levelers
- One (1) drive-in door
- Fenced truck court with electronic access & 2 access points
- Nine (9) forklift charging stations
- Seventy-nine (79) auto spaces