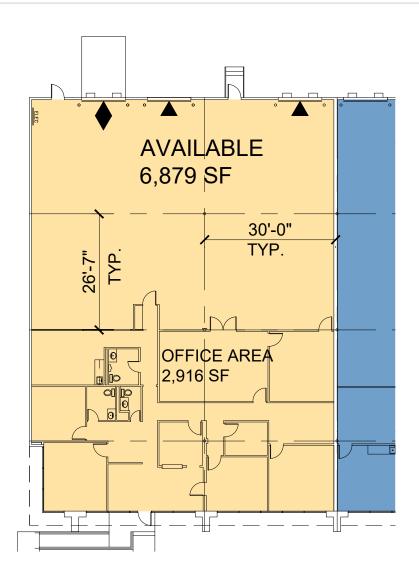

# 6,879 SF

#### **FACILITY**

- 6,879 SF available
- 2,916 SF of office
- 12' clear height
- 2 semi-dock doors and 1 drive-in ramp