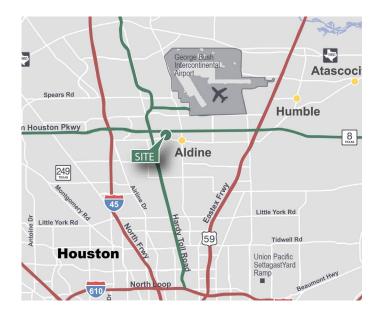

#### **LOCATION**

- Immediate access to Beltway 8
- Only minutes from IAH Airport
- Convenient to Hardy Toll Road, US 59 and I-45 for access throughout the city