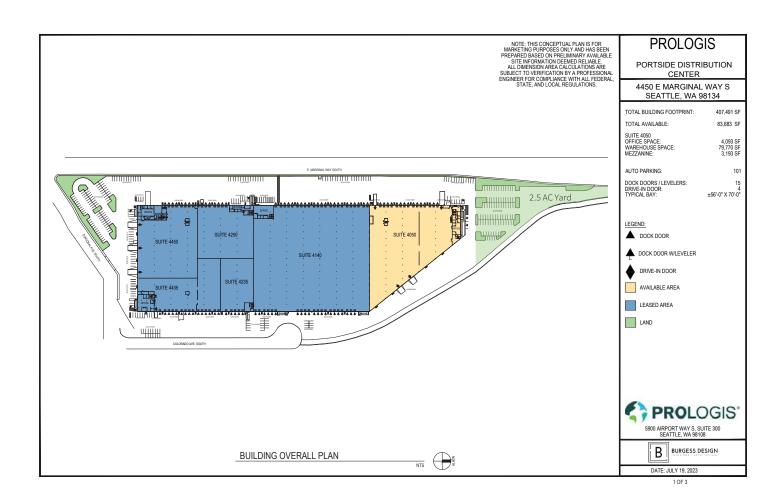

## **FACILITY**

- 83,683 SF total shell available
- 4,093 SF of 1st floor office
- 3,193 SF of 2nd floor office
- 30' clear height
- ESFR capability
- 15 dock-high doors
- 4 drive-in doors
- ±2.5 acres of yard or trailer parking area
- Ample car parking
- · Available with 30 days' notice