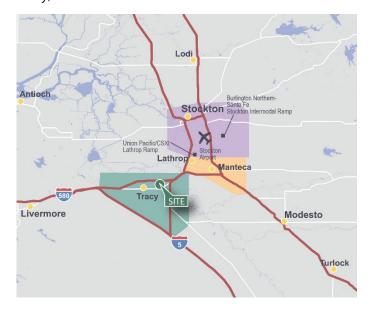

### **LOCATION**

- Easy access to I-205, I-5, I-580 and Highways 120 and 99
- Located only 60 miles east of San Francisco and 54 miles east of the Port of Oakland.