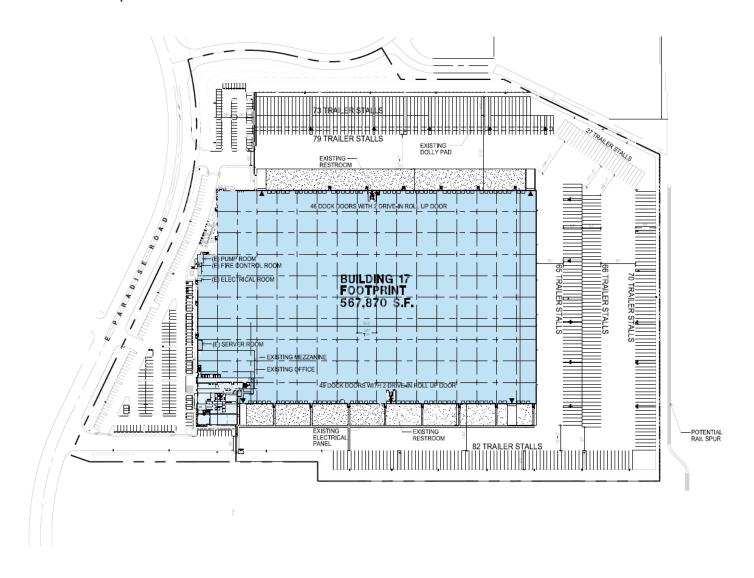

### **FACILITY**

- ±567,870 SF building
- ±16,802 SF office
- ±26,897 SF mezzanine
- 36' minimum clear height
- 6,500 amps of power
- 444 trailer stalls; 400 auto stalls
- 56' x 60' column spacing
- 100 potential dock doors (16 existing)
- 13 grade level doors
- ESFR fire sprinkler system
- LED lighting
- Cross-load design
- Rail access available