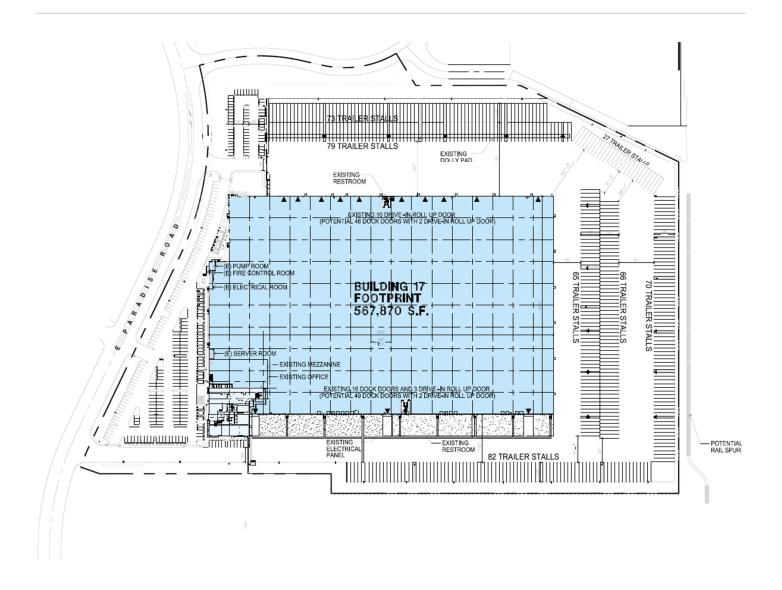

### **FACILITY**

- ±567,870 SF building
- ±16,802 SF office
- ±26,897 SF mezzanine
- 36' minimum clear height
- 6,500 amps of power
- 444 trailer stalls; 400 auto stalls
- 56' x 60' column spacing
- 100 potential dock doors (16 existing)
- 13 grade level doors
- ESFR fire sprinkler system
- LED lighting
- Cross-load design
- Rail access available