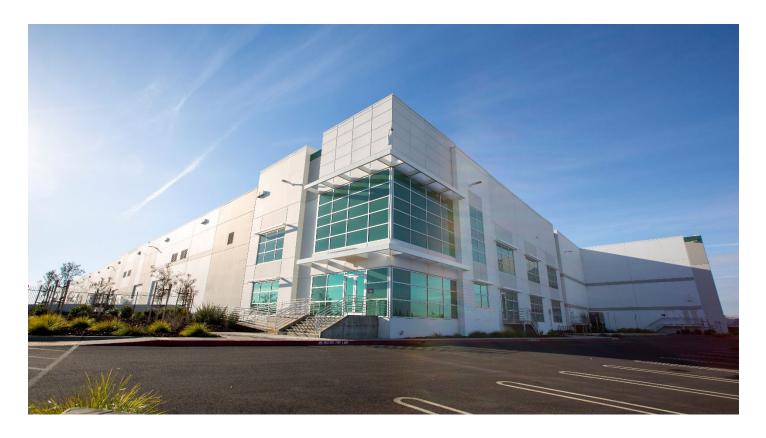

### Prologis Northeast Industrial 17

2302 E. Paradise Road Tracy, CA 95304 USA

### **FACILITY**

- ±567,870 SF building
- ±16,802 SF office
- ±26,897 SF mezzanine
- 36' minimum clear height
- 6,500 amps of power
- 444 trailer stalls; 400 auto stalls
- 56' x 60' column spacing
- 100 potential dock doors (16 existing)
- 13 grade level doors
- ESFR fire sprinkler system
- LED lighting
- Cross-load design
- Rail access available