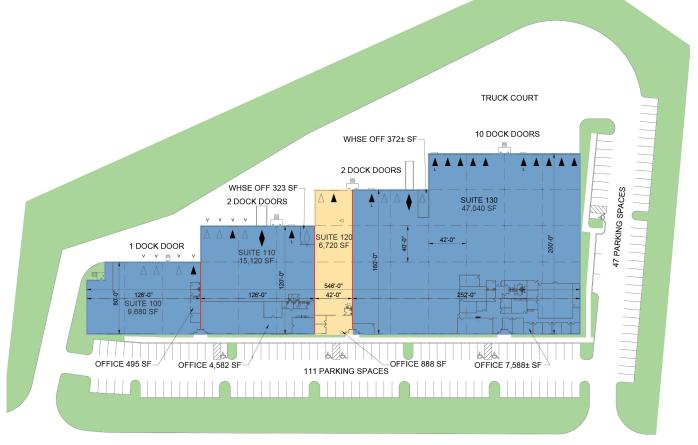

#### **FACILITY**

- 6,720 SF available
- 78,560 SF total building
- Ample Parking
- 24' clear height
- 40' x 42' column spacing
- 480-volt, 3-phase electrical service main electric room
- Zoning PD-IP Loudoun County

#### LEGEND:

- ▲ DOCK POSITION
- ▲ DOCK POSITION W/ LEVELER
- ♦ DRIVE-IN DOOR
- LAND
- LEASED AREA
- AVAILABLE AREA