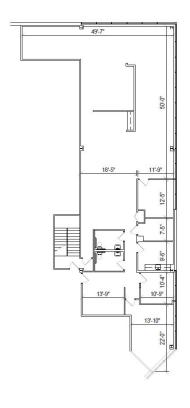

# 22570 Markey Court



### 22570 Markey Ct Sterling, VA 20166 USA



#### **LOCATION**

- Immediate access to Route 606 and the Dulles Toll Road
- Loudoun County provides an excellent source of labor that compliments pro-business climate and an outstanding transportation system
- Convenient access to Dulles International Airport

#### **FACILITY**

- 3.574 SF office available
- Combined with adjacent suite for a total of 5,899 SF
- 33,379 SF total building
- Available now
- Ample Parking
- Secured Lobby
- Flexible Terms

#### **ADVANTAGES AND AMENITIES**

• Fast, cost-effective forklift and racking sourcing through Prologis Essentials



# 22570 Markey Court



Current Plan



Proposed Plan



#### Cushman & Wakefield

Jon Lawrence jon.lawrence@cushwake.com ph +1 703 847 2787 1800 Tysons Boulevard Suite 200 McLean, VA 22102 USA

#### Cushman & Wakefield

Ed Zaptin ed.zaptin@cushwake.com ph +1 703 407 1180 1800 Tysons Boulevard Suite 200 McLean, VA 22102 USA

#### **Cushman & Wakefield**

Melissa Terry melissa.terry@cushwake.com ph +1 410 872 4574 1800 Tysons Boulevard Suite 200 McLean, VA 22102 USA

#### **Prologis**

Gerardo Castellanos gcastellanos@prologis.com ph +1 410 872 4574 113 Executive Drive Suite 122 Sterling, VA 20166 USA

### Prologis Essentials: your single-source service for efficient move-in and operations at prologisessentials.com