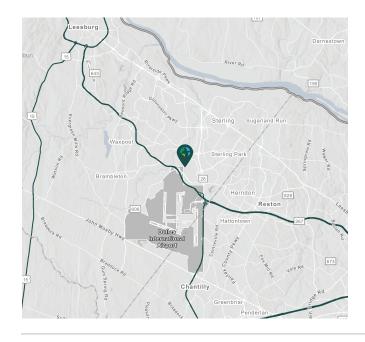

#### **LOCATION**

- Immediate access to Route 606 and the Dulles Toll Road
- Loudoun County provides an excellent source of labor that compliments pro-business climate and an outstanding transportation system
- Convenient access to Dulles International Airport