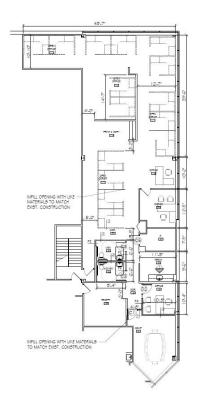

# 22570 Markey Court



### 22570 Markey Ct Sterling, VA 20166 USA



#### **LOCATION**

- Immediate access to Route 606 and the Dulles Toll Road
- Loudoun County provides an excellent source of labor that compliments pro-business climate and an outstanding transportation system
- Convenient access to Dulles International Airport

#### **FACILITY**

- 3.574 SF office available
- Combined with adjacent suite for a total of 5,899 SF
- 33,379 SF total building
- Available now
- Ample Parking
- Secured Lobby
- Flexible Terms

#### **ADVANTAGES AND AMENITIES**

• Fast, cost-effective forklift and racking sourcing through Prologis Essentials



# 22570 Markey Court



Current Plan



Proposed Plan



#### Cushman & Wakefield

Jon Lawrence jon.lawrence@cushwake.com ph +1 703 847 2787 1800 Tysons Boulevard Suite 200 McLean, VA 22102 USA

#### Cushman & Wakefield

Ed Zaptin ed.zaptin@cushwake.com ph +1 703 407 1180 1800 Tysons Boulevard Suite 200 McLean, VA 22102 USA

#### **Cushman & Wakefield**

Melissa Terry melissa.terry@cushwake.com ph +1 410 872 4574 1800 Tysons Boulevard Suite 200 McLean, VA 22102 USA

#### **Prologis**

Gerardo Castellanos gcastellanos@prologis.com ph +1 410 872 4574 113 Executive Drive Suite 122 Sterling, VA 20166 USA

### Prologis Essentials: your single-source service for efficient move-in and operations at prologisessentials.com