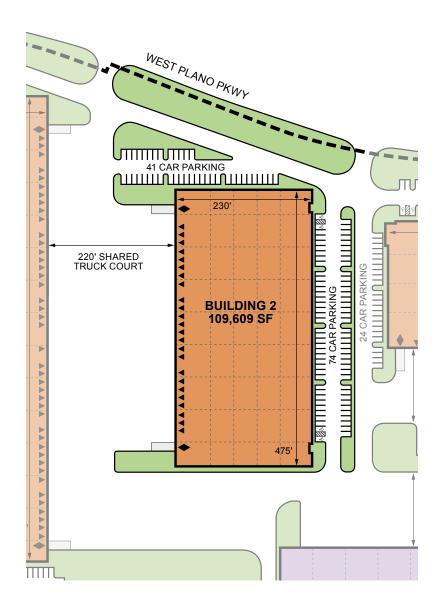

## **FACILITY**

- 109,609 sf available
- · Build-to-suit office
- 36' clear height
- 50' x 56' typical bay spacing
- 24 (9' x 10') overhead dock doors
- 2 (12' x 14') overhead dock doors with ramp
- ESFR sprinkler system

## **ADVANTAGES AND AMENITIES**

- 115 auto parking spaces
- 220' shared truck court
- Access to the <u>Prologis Essentials</u> platform, which includes:
  - Operations Essentials
  - Energy + Sustainability Essentials
  - Mobility Essentials
  - Workforce Essentials