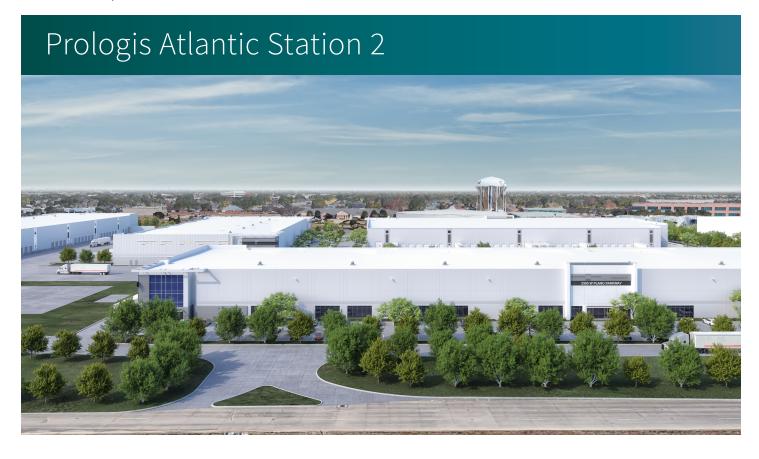

## Prologis Atlantic Station 2

# 109,609 SF

Industrial Space For Lease

2300 W Plano Parkway Plano, TX 75075 USA