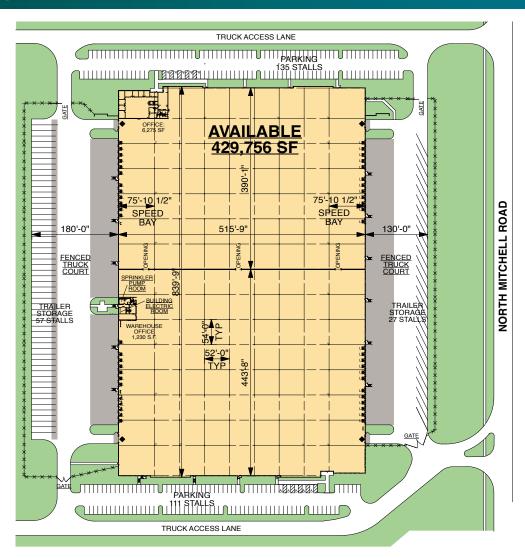

## **FACILITY**

- 429,756 SF available (divisible)
- 6,275 SF office
- 1,230 SF warehouse office
- 36' clear height
- 48 exterior docks
- 4 drive in doors
- 84 trailer parking stalls
- 130' and 180' trailer courts
- 246 car parking stalls
- 52' x 54' column spacing with typical 75' speed bay
- ESFR sprinkler system
- 3700A / 480V