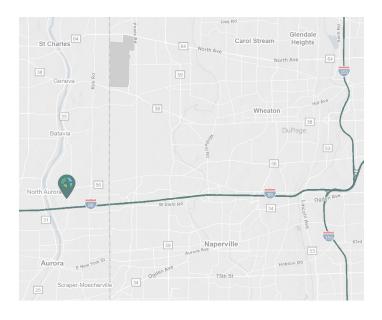

# 429,756 SF (Divisible)



Industrial Space For Lease

## Prologis North Aurora



300 N Mitchell Road North Aurora, IL 60542



## **LOCATION**

Immediate access to the full interchange at Farnsworth & I-88

## **FACILITY**

- 429,756 SF available (divisible)
- 6,275 SF office
- 1,230 SF warehouse office
- 36' clear height
- 48 exterior docks
- 4 drive in doors
- 84 trailer parking stalls
- 130' and 180' trailer courts
- 246 car parking stalls
- 52' x 54' column spacing with typical 75' speed bay
- ESFR sprinkler system
- 3700A / 480V

### **ADVANTAGES AND AMENITIES**

- Move-in ready unit in institutionally-owned facility
- Established business park setting
- Low Kane County taxes

# 429,756 SF (Divisible)



Industrial Space For Lease

## Prologis North Aurora





### **NAI Hiffman**

Steve Connolly sconnolly@hiffman.com ph +1 630 693 0642 cell +1 312 593 0959 1 Oakbrook Terrace Suite 400 Oakbrook Terrace, IL