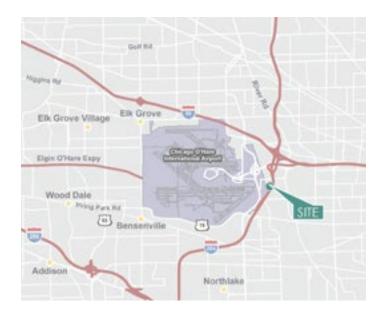

#### **LOCATION**

- Conveniently located near O'Hare International Airport and the I-294 Balmoral exit / entrance.
- Excellent access to I-294, I-90, I-290 and I-390.