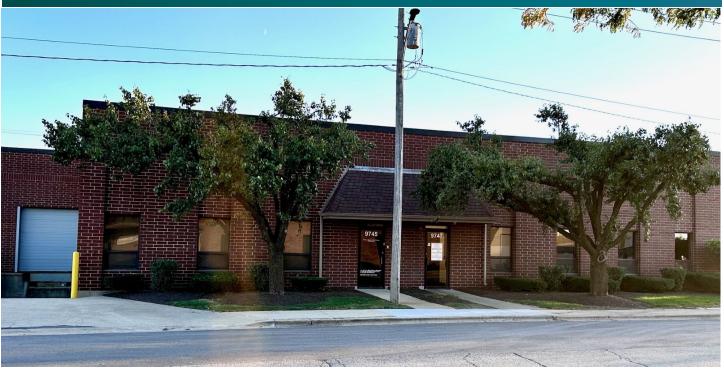

# Prologis Schiller Park

9745 Foster Avenue Schiller Park, IL 60176 USA

#### **FACILITY**

- 14,986 sf building
- 5,662 sf available
- 580 sf office
- 14' clear height
- · 1 exterior dock
- 1 drive-in door
- 26 car parking stalls
- 400 amp service