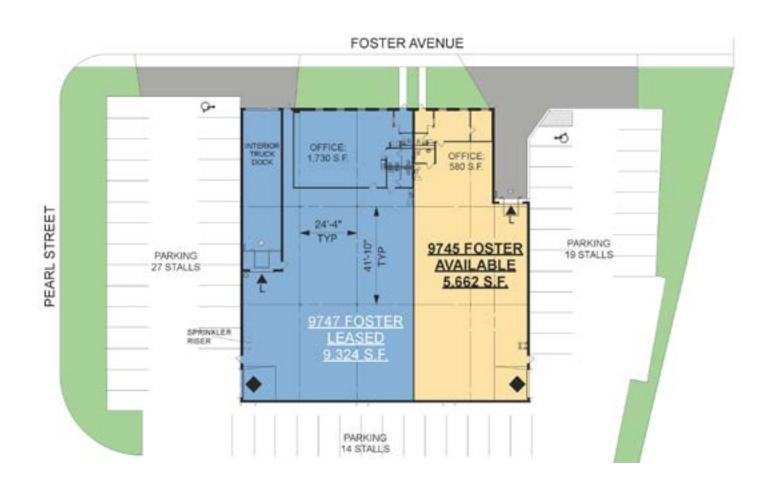

### 5,662 SF

Industrial Space For Lease

#### **FACILITY**

- 14,986 sf building
- 5,662 sf available
- 580 sf office
- 14' clear height
- · 1 exterior dock
- 1 drive-in door
- 26 car parking stalls
- 400 amp service