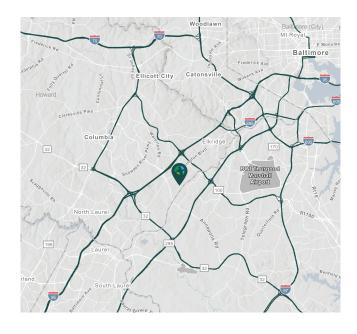

#### LOCATION

- Immediate access to Route 1, Route 100, and I-95
- Ease of market accessibility, 6675 Business Parkway is equidistant between Washington D.C. and Baltimore
- Heart of the Baltimore/Washington Corridor with efficient travel times to BWI Thurgood Marshall Airport