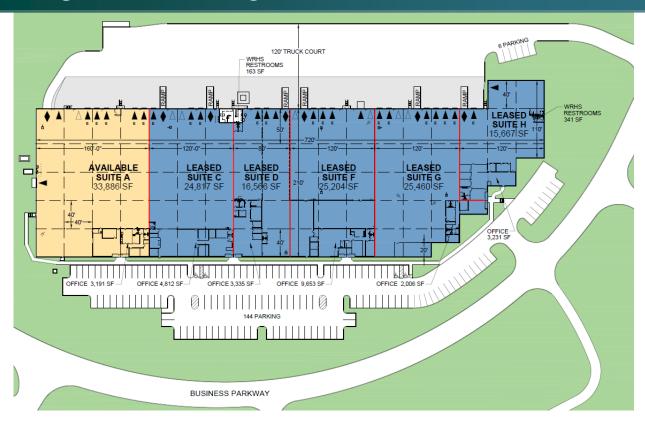

# 33,886 SF

Industrial Space For Lease

#### **FACILITY**

- 33,886 SF available
- 3,191 SF office space
- 24' clear height
- 40' x 40' column spacing
- 6 dock doors and 1 drive-in; 5 with edge of docks; potential for 1 additional dock
- 1000 amps; 277-480v electric service
- ESFR
- LED lighting

#### LEGEND:

- ▲ DOCK POSITION
- ▲ DOCK POSITION W/ LEVELER
- ♦ DRIVE-IN DOOR
- LAND
- LEASED AREA
- AVAILABLE AREA