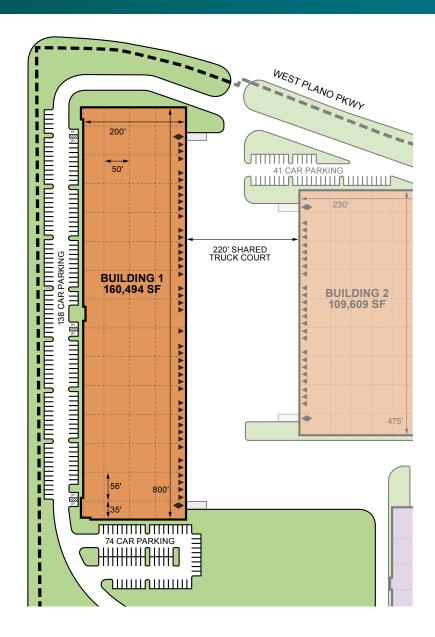

### **FACILITY**

- 160,494 sf available
- · Build-to-suit office
- 36' clear height
- 50' x 56' typical bay spacing
- 42 (9' x 10') overhead dock doors
- 2 (12' x 14') overhead dock door with ramp
- ESFR sprinkler system

# **ADVANTAGES AND AMENITIES**

- 212 auto parking spaces
- 220' shared truck court
- Access to the Prologis Essentials platform, which includes:
  - Operations Essentials
  - Energy + Sustainability Essentials
  - Mobility Essentials
  - Workforce Essentials