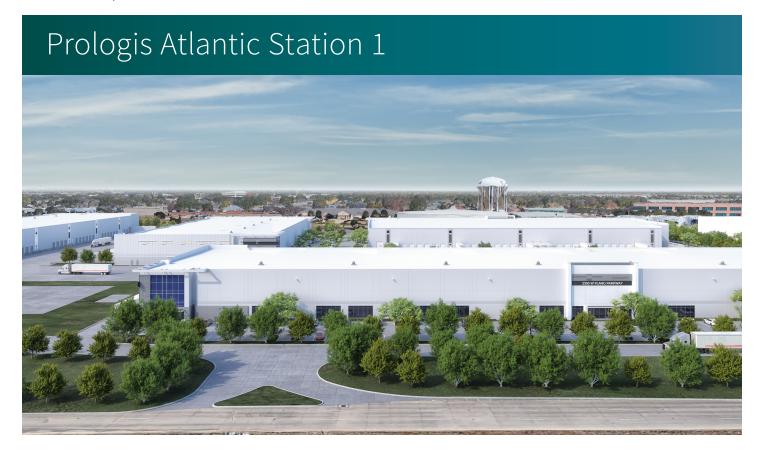

# Prologis Atlantic Station 1

# 160,494 SF

Industrial Space For Lease

2300 W Plano Parkway Plano, TX 75075 USA