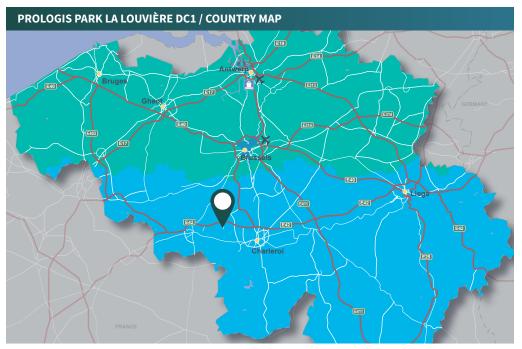

# Location

Situated in the southwest region of Belgium, between the cities of Charleroi and Mons, lies our site of Houdeng-Goegnies—a key player in the La Louvière logistics region. The rich industrial heritage of this region is marked by a significant demand from occupiers and low vacancy rates.

One of the key factors contributing to the success of La Louvière and Houdeng-Goegnies is its prime location. Situated adjacent to the E19 highway, the site offers excellent connectivity to the Belgian road network. Additionally, Houdeng-Goegnies benefits from its close proximity to Brussels-South- Charleroi Airport. The combination of a well-connected highway network and an international airport makes Houdeng-Goegnies an attractive location for logistics and distribution businesses.