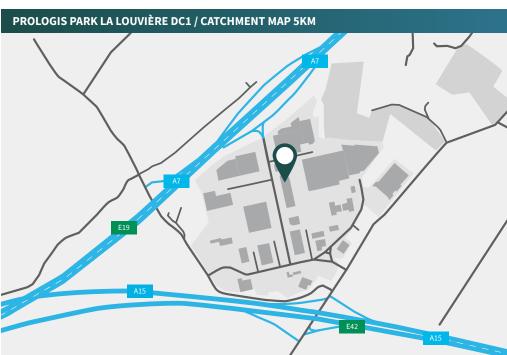

One of the key factors contributing to the success of La Louvière and Houdeng-Goegnies is its prime location. Situated adjacent to the E19 highway, the site offers excellent connectivity to the Belgian road network. Additionally, Houdeng-Goegnies benefits from its close proximity to Brussels-South- Charleroi Airport. The combination of a well-connected highway network and an international airport makes Houdeng-Goegnies an attractive location for logistics and distribution businesses.