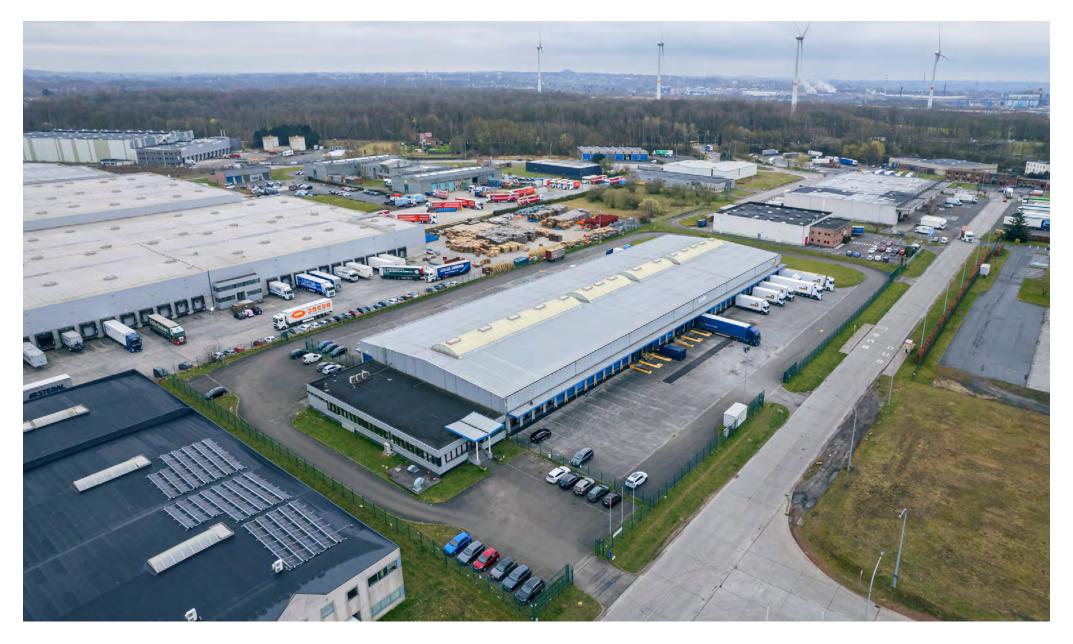

# Location

Situated in the southwest region of Belgium, between the cities of Charleroi and Mons, lies our site of Houdeng-Goegnies—a key player in the La Louvière logistics region. The rich industrial heritage of this region is marked by a significant demand from occupiers and low vacancy rates.

One of the key factors contributing to the success of La Louvière and Houdeng-Goegnies is its prime location. Situated adjacent to the E19 highway, the site offers excellent connectivity to the Belgian road network. Additionally, Houdeng-Goegnies benefits from its close proximity to Brussels-South- Charleroi Airport. The combination of a well-connected highway network and an international airport makes Houdeng-Goegnies an attractive location for logistics and distribution businesses.