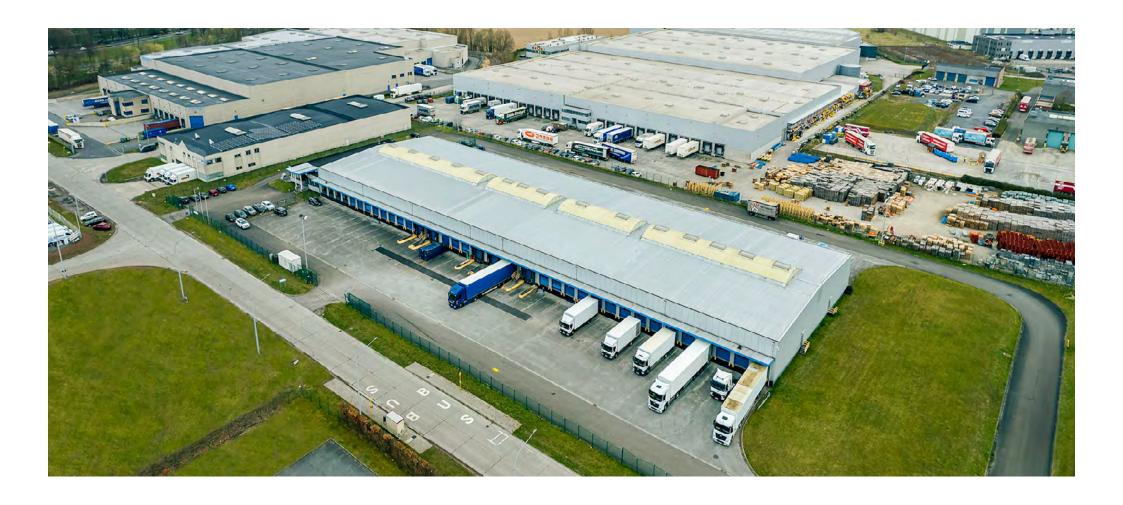

## PROLOGIS PARK LA LOUVIÈRE DC1 / SITEPLAN

## Prologis Park La Louvière DC1

| Total Ground Area | 19.974 SQM |
|-------------------|------------|
| Parking           | 102 pcs    |
| Total             | 5.960 SQM  |
| Office            | 587 SQM    |
| Warehouse         | 5.373 SQM  |

## **Building description**

## Warehouse

- Loading docks: 72
  - of wich with leveler: 8.
- Fully Sprinklered.
- Skylight(s).
- Span: 40 m.
- Entrance lorries, electr.: 1.
- Forklift loading area.
- Concrete polished floor.
- Sanitary seperately connected to warehouse.

### **Outside area**

- Fully fenced site.
- Extensive parking space for cars and trucks.