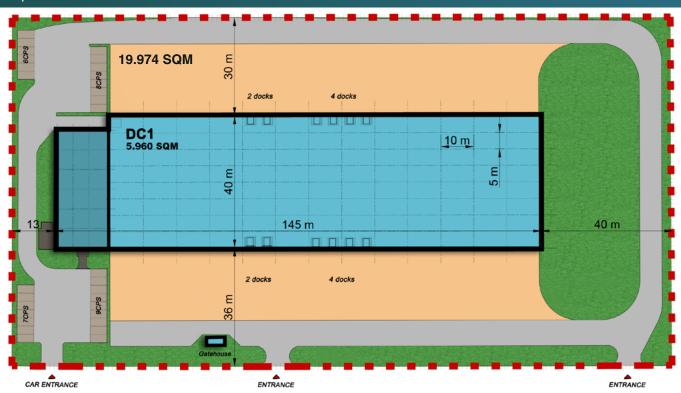

## PROLOGIS PARK LA LOUVIÈRE DC1 / SITEPLAN

## **TOTAL AREA OVERVIEW**

## Prologis Park La Louvière DC1

| Total Ground Area | 19.974 SQM |
|-------------------|------------|
| Parking           | 102 pcs    |
| Total             | 5.960 SQM  |
| Office            | 587 SQM    |
| Warehouse         | 5.373 SQM  |

## **Building description**

## Warehouse

- Loading docks: 72
  - of wich with leveler: 8.
- Fully Sprinklered.
- Skylight(s).
- Span: 40 m.
- Entrance lorries, electr.: 1.
- Forklift loading area.
- Concrete polished floor.
- Sanitary seperately connected to warehouse.