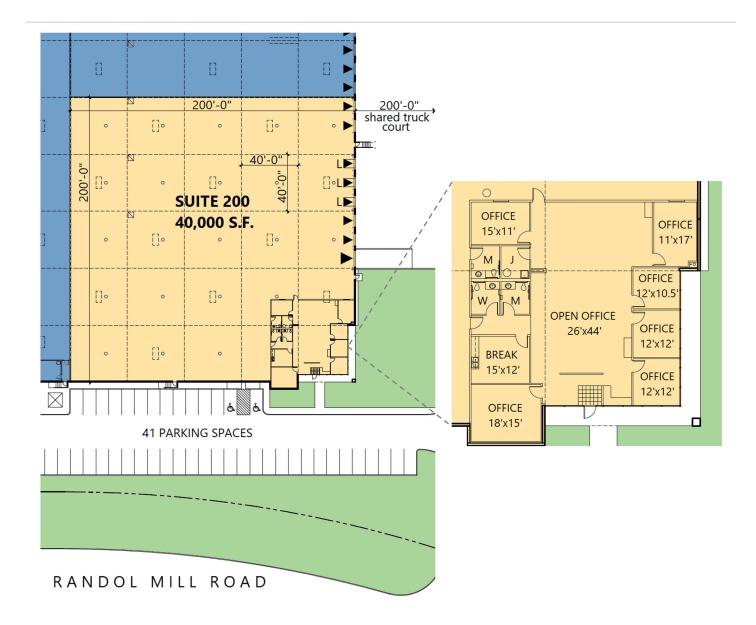

### FACILITY

- 40,000 sf available
- 3,186 sf office
- 28' clear height
- 40' x 40' typical column spacing
- 7 (9' x 10') overhead dock doors, 3 with levelers
- 1 (12' x 14') dock door with ramp
- ESFR sprinkler system
- 200' shared truck court

### ADVANTAGES AND AMENITIES

- Triple freeport tax exemption status
- Front load configuration
- End cap space
- Two (2) HVLS fans