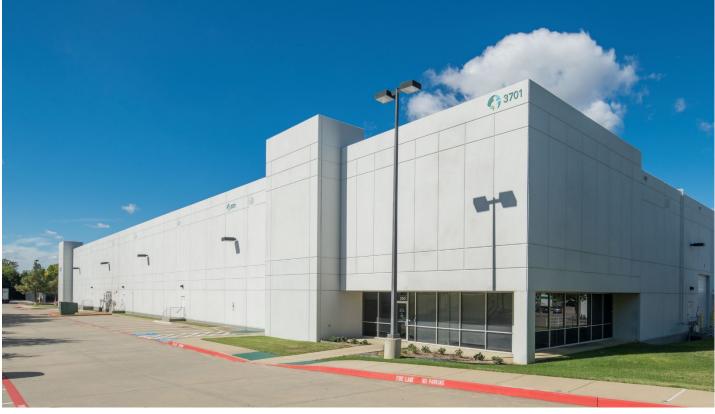

## Prologis Great Southwest

3701 E. Randol Mill Road, Suite 200 Arlington, Texas 76011 USA

### FACILITY

- 40,000 sf available
- 3,186 sf office
- 28' clear height
- 40' x 40' typical column spacing
- 7 (9' x 10') overhead dock doors, 3 with levelers
- 1 (12' x 14') dock door with ramp
- ESFR sprinkler system
- 200' shared truck court

### ADVANTAGES AND AMENITIES

- Triple freeport tax exemption status
- Front load configuration
- End cap space
- Two (2) HVLS fans