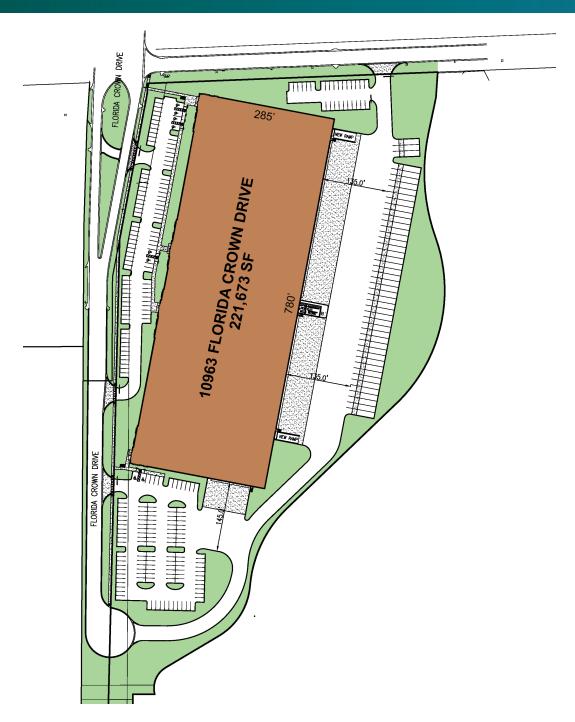

## 221,673 SF

Industrial Space For Lease

10963 Florida Crown Drive Orlando, FL 32824 USA

## **SPEC BUILDING T-45**

- 221,673 SF available
- Rear loading
- 36' clear height
- 285' building depth
- 54' x 54' column spacing (typical)
- 60' loading bay
- 41 dock doors
- Two drive-in doors
- 135' truck court
- 1.00 / 1,000 SF parking
- 47 trailer parking spaces