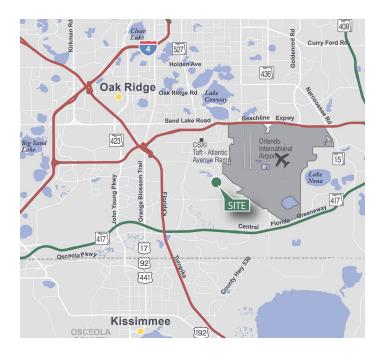

## **LOCATION**

- South of the Beachline Expressway (SR 528) and immediately adjacent to Orlando International Airport
- Excellent access to Boggy Creek Road, S. Orange Avenue, Florida's Turnpike and Orange Blossom Trail (US 441)