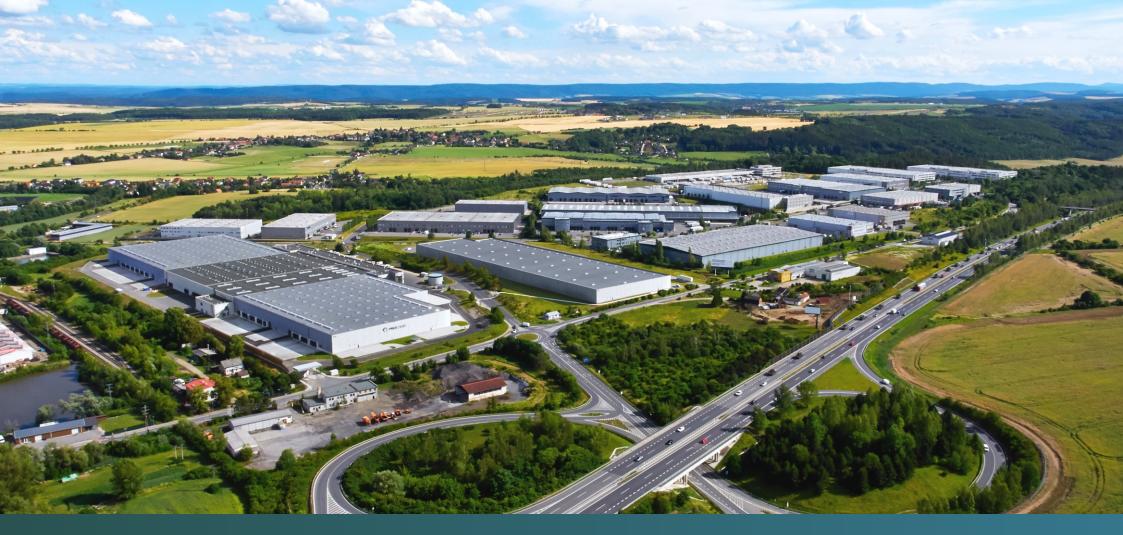

Prologis Park Prague-Rudná Rudná, D5

237,000 m<sup>2</sup> of existing space

# Prologis Park Prague-Rudná

Rudná, D5

237,000 square meters of industrial space

500 meters to D5 motorway

20 kilometers to Prague

12 kilometers to the international airport

## About the park

Prologis Park Prague-Rudná consists of nineteen buildings and 237,000 square meters of state-of-the-art distribution space. The park's convenient location off of Exit 5 on the D5 Motorway makes it an ideal hub for domestic and international services, providing easy access to Germany and Prague International Airport. Professional on-site property management and public transportation within the park allows for smooth logistics and distribution operations.

#### Location

Prologis Park Prague-Rudná is highly prized by logistics operators for its first-rate location in Prague-West, just 20 kilometers from Prague city center and only 12 kilometers from Prague International Airport. Its situation directly off of Exit 5 on the D5 Motorway means it offers good visibility and excellent access to major transport routes and nodes, making it the ideal distribution hub for domestic and international services. It also has convenient public transport connections, with three bus stops offering passengers transport in the direction of Prague, Zličín, Rudná and Beroun.