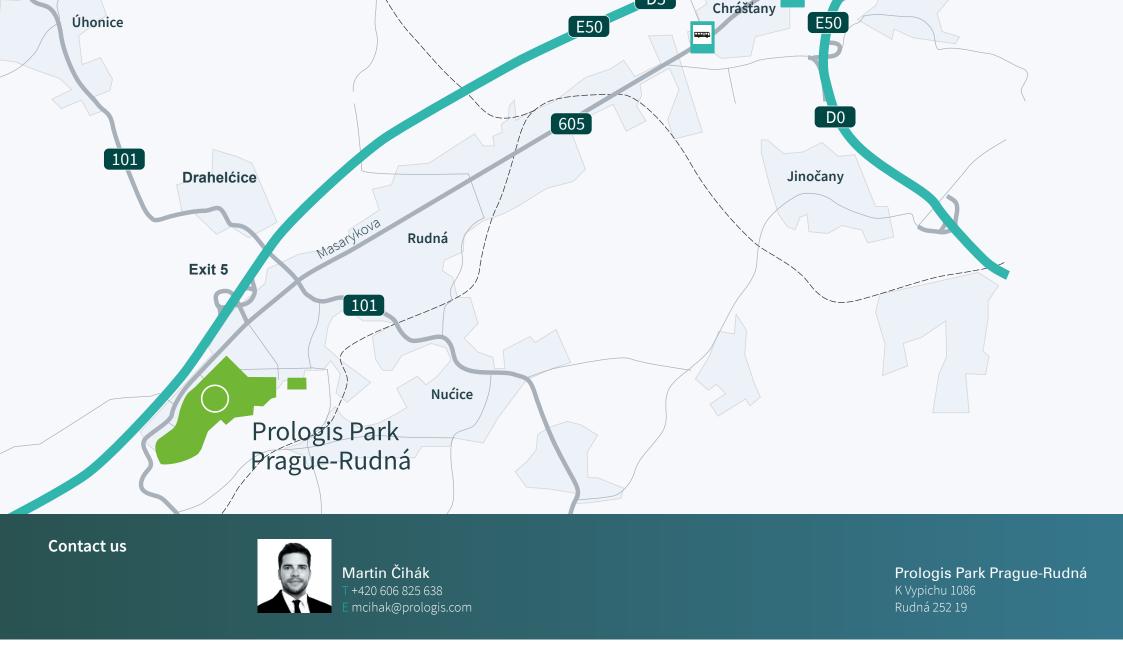

Prologis Park Prague-Rudná Rudná, D5

237,000 m<sup>2</sup> of existing space

# Prologis Park Prague-Rudná

Rudná, D5

237,000 square meters of industrial space

500 meters to D5 motorway

20 kilometers to Prague

12 kilometers to the international airport

#### Location

Prologis Park Prague-Rudná is highly prized by logistics operators for its first-rate location in Prague-West, just 20 kilometers from Prague city center and only 12 kilometers from Prague International Airport. Its situation directly off of Exit 5 on the D5 Motorway means it offers good visibility and excellent access to major transport routes and nodes, making it the ideal distribution hub for domestic and international services. It also has convenient public transport connections, with three bus stops offering passengers transport in the direction of Prague, Zličín, Rudná and Beroun.