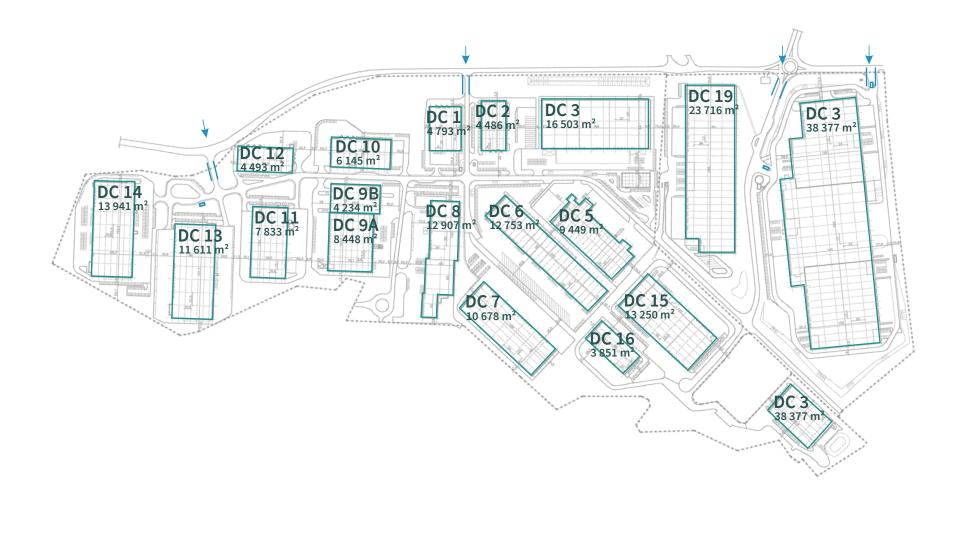

## About the park

Prologis Park Prague-Rudná consists of nineteen buildings and 237,000 square meters of state-of-the-art distribution space. The park's convenient location off of Exit 5 on the D5 Motorway makes it an ideal hub for domestic and international services, providing easy access to Germany and Prague International Airport. Professional on-site property management and public transportation within the park allows for smooth logistics and distribution operations.