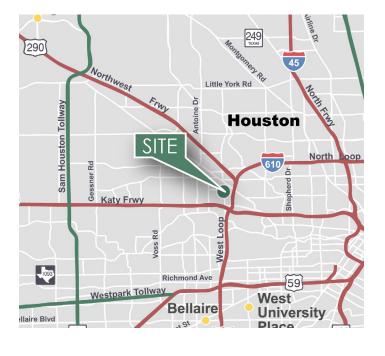

#### **LOCATION**

- At the corner of Hempstead Hwy, only minutes from Interstate 10, Highway 290, and Loop 610
- Located in the heart of Houston's Near Northwest submarket
- Four miles to Galleria/Uptown