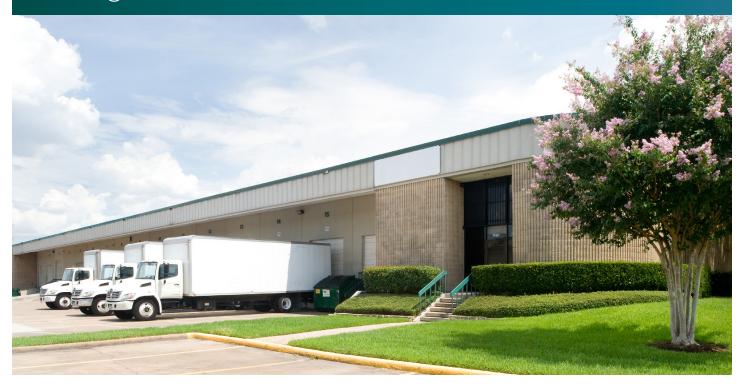

#### **ADVANTAGES AND AMENITIES**

- Front-load space
- Fully sprinklered
- 100% HVAC
- LED warehouse lighting
- Fenced and secured truck court
- Building frontage on North Post Oak Rd.

Industrial Space For Lease