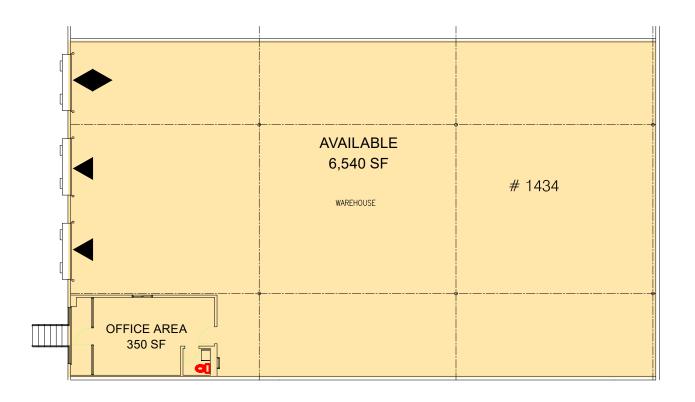

#### **FACILITY**

- 6,540 SF available
- 350 SF of office
- 18' clear height
- 2 dock-high doors / 1 drive-in ramp
- 30' x 35' column spacing