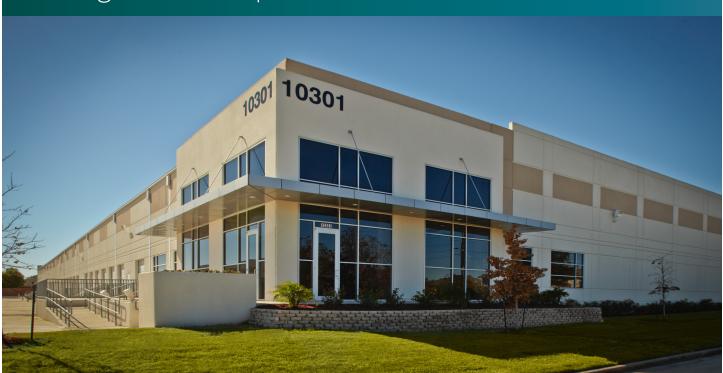

# 52,000 SF Industrial Space For Lease

# Prologis Round Up 2

10301 Round Up Lane, Suite 100 Houston, TX 77064 USA

## LOCATION

- Located immediately off of Beltway 8
- Direct access to Hwy 290 and Hwy 249
- Excellent Northwest location in a deed restricted business park

## FACILITY

- 52,000 SF
- 7,884 SF of office
- 24' clear height
- 15 dock high doors / 2 drive-in ramps
- 50' x 40' column spacing
- 60' loading bay
- 160' building depth

## ADVANTAGES AND AMENITIES

- Front-load building
- 4 HVLS fans
- 3 edge of dock levelers & 2 pit levelers
- ESFR sprinkler system
- 125' truck court
- Double Freeport Tax Exemption for qualified user