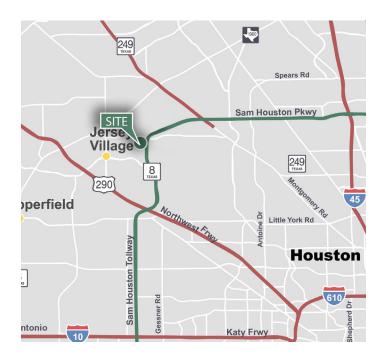

## LOCATION

- Located immediately off of Beltway 8
- Direct access to Hwy 290 and Hwy 249
- Excellent Northwest location in a deed restricted business park