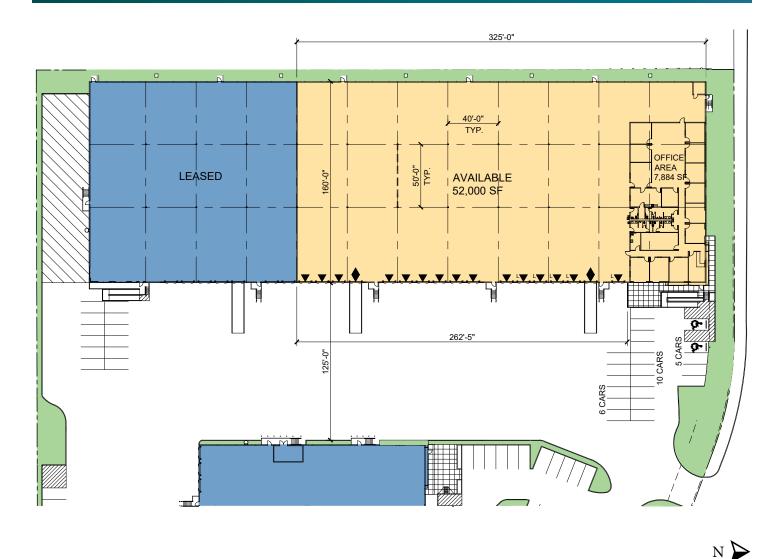

## FACILITY

- 52,000 SF
- 7,884 SF of office
- 24' clear height
- 15 dock high doors / 2 drive-in ramps
- 50' x 40' column spacing
- 60' loading bay
- 160' building depth

## ADVANTAGES AND AMENITIES

- Front-load building
- 4 HVLS fans
- 3 edge of dock levelers & 2 pit levelers
- ESFR sprinkler system
- 125' truck court
- Double Freeport Tax Exemption for qualified user