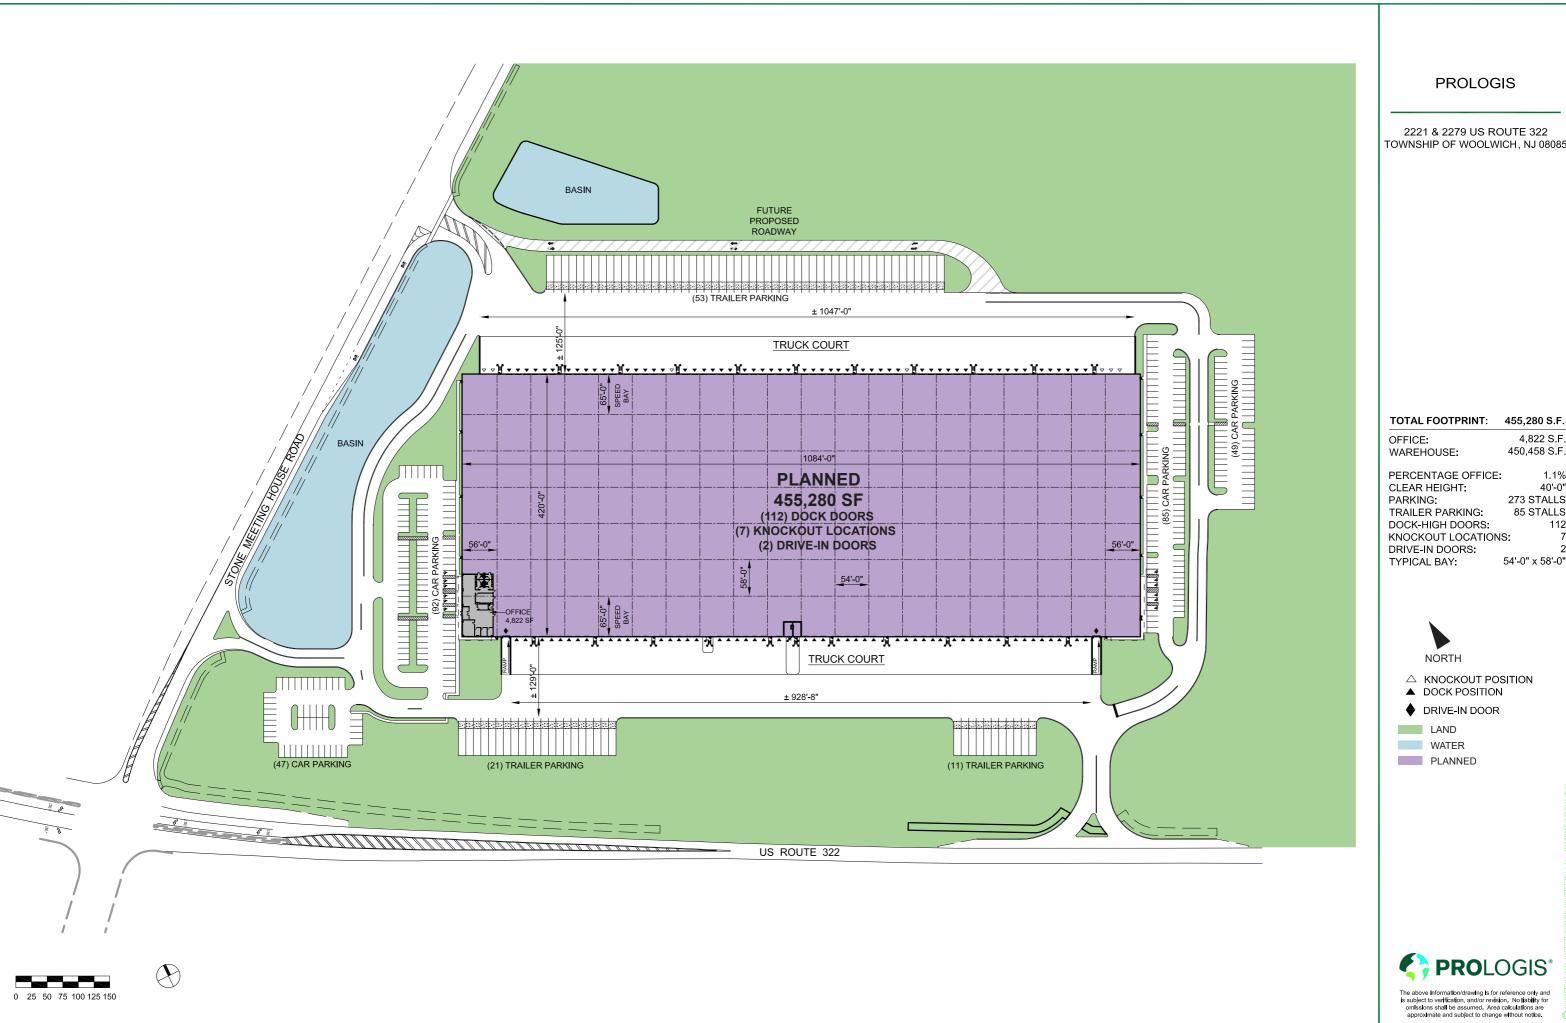

**PROLOGIS** 

2221 & 2279 US ROUTE 322 TOWNSHIP OF WOOLWICH, NJ 08085

4,822 S.F. OFFICE: WAREHOUSE: 450,458 S.F. PERCENTAGE OFFICE: 40'-0" CLEAR HEIGHT: PARKING: 273 STALLS 85 STALLS TRAILER PARKING: DOCK-HIGH DOORS: 112 KNOCKOUT LOCATIONS: DRIVE-IN DOORS:

54'-0" x 58'-0"

NORTH

 $\triangle$  KNOCKOUT POSITION ▲ DOCK POSITION

DRIVE-IN DOOR

LAND

WATER

PLANNED

**PRO**LOGIS