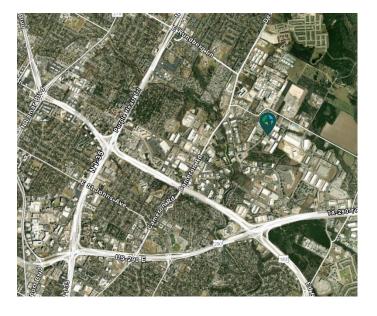

### LOCATION

- Located in Walnut Creek Business District Park, Austin's largest master-planned, mixed use business park
- Located near Hwy 183 and Hwy 290 intersection, just east of IH-35
- Convenient to major employers: Applied Materials, US Farathane, Flextronics, HID Global, and Samsung Semiconductor