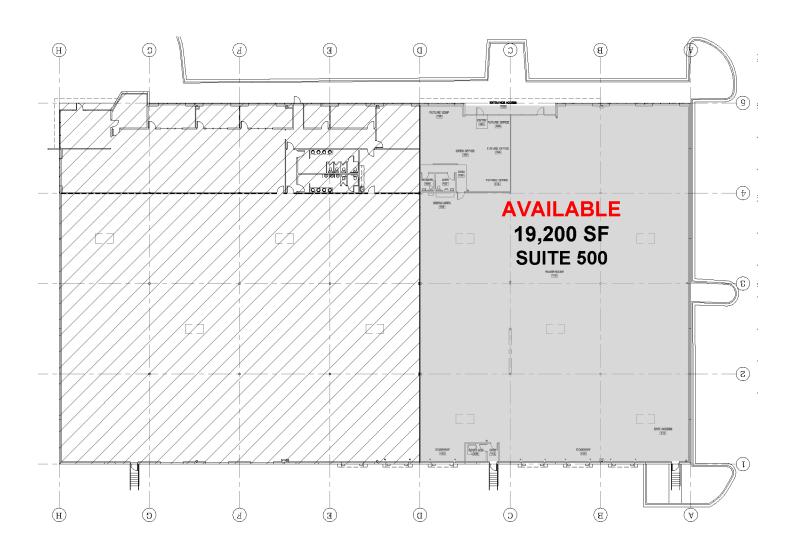

# 19,200 SF

Industrial Space For Lease

8801 Wall Street, Suite 500 Austin, TX 78754 USA

#### **FACILITY**

- 19,200 sf available
- 2,351 sf office
- 24' clear height
- 40' x 40' column spacing
- 3 dock high doors
- 1 drive-in door
- Fully sprinklered