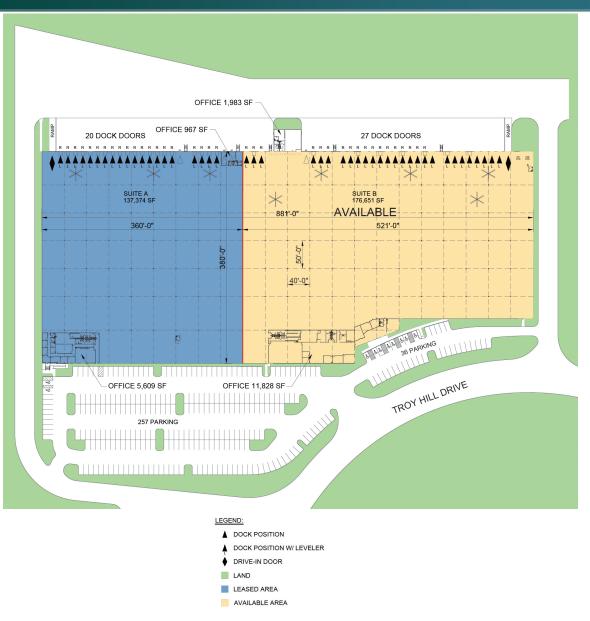

# 176,651 SF

Industrial Space For Lease

### **FACILITY**

- 176,651 SF available
- 11,828 SF office
- 32' clear height
- 27 dock doors with pit levelers and 18 vehicle restraints
- 1 drive-in door
- Ample parking
- 40' x 50' column spacing
- 277-480v electric service; 3000 amps
- ESFR sprinkler system
- LED lighting