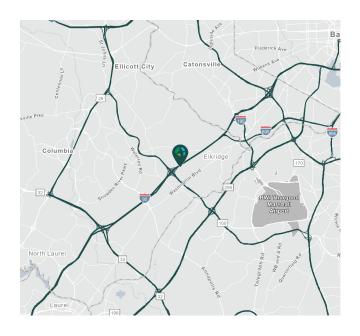

### **LOCATION**

- Immediate access to I-95 via Route 100
- Heart of the Baltimore/Washington Corridor with efficient travel times to BWI Thurgood Marshall Airport
- Located in a Class A business park