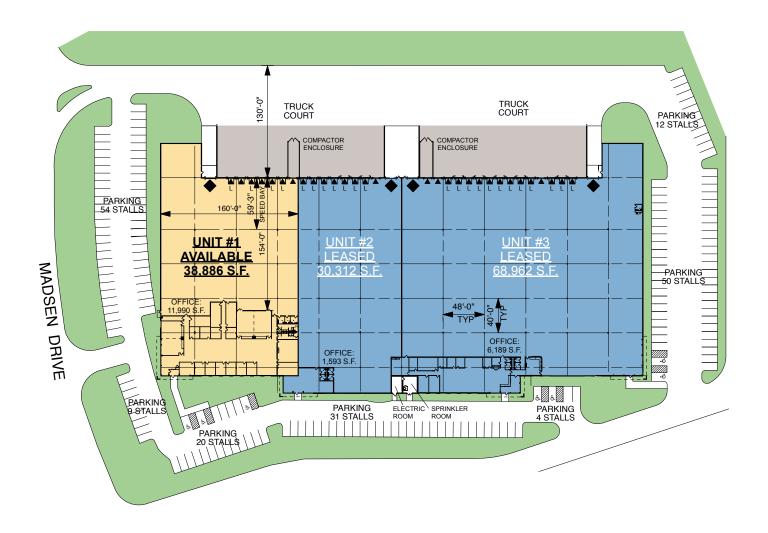

### **FACILITY**

- 138,160 sf building
- 38,886 sf available
- 11,190 sf office size
- 32' clear height
- 7 exterior docks (5 with levelers)
- 1 drive-in door
- 180 auto parking (entire building)
- Truck court
- 48' x 40' column spacing
- ESFR sprinkler system
- 800 amps, 480 volt service