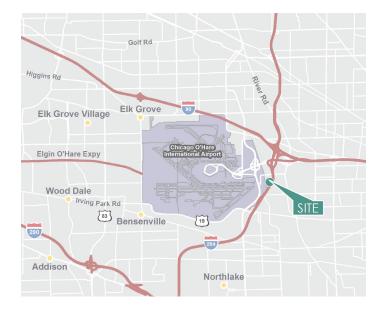

### **LOCATION**

- Conveniently located near O'Hare International Airport.
- Excellent access to I-294, I-190 and I-90.