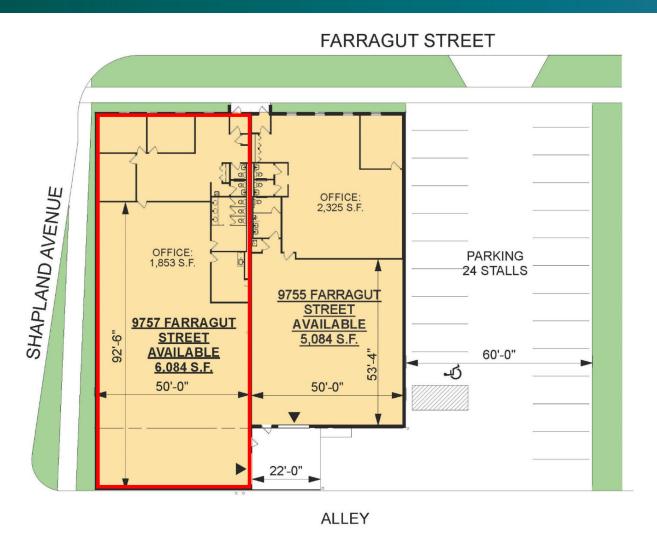

#### **FACILITY**

- 11,168 sf building
- 6,084 sf available
- 1,853 sf office area
- 12' clear height
- 1 drive-in door
- 400 amp service