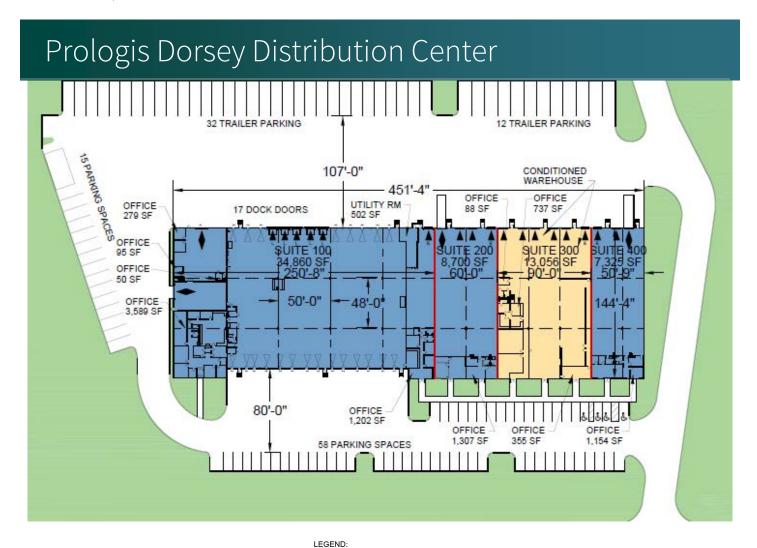

### **FACILITY**

- 13,056 SF available conditioned warehouse space
- 1.092 SF office
- 6 dock doors
- 24' clear height
- 50' x 48' column spacing
- ESFR
- 400 amps
- LED lighting

## 13,056 SF

Industrial Space For Lease

#### A DO

- ▲ DOCK POSITION
- ▲ DOCK POSITION W/ LEVELER
- ♦ DRIVE-IN DOOR
- LAND
- LEASED AREA
- AVAILABLE AREA