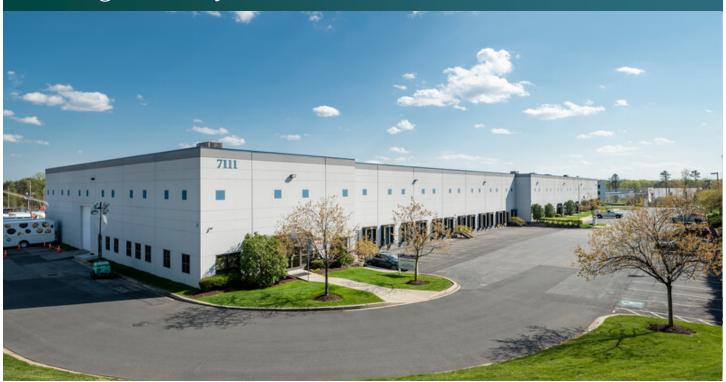

Industrial Space For Lease



# Prologis Dorsey Distribution Center



7111 Dorsey Road Hanover, MD 21076 USA



### **LOCATION**

- Immediate access to I-95, Route 1, and Route 100
- Equidistant between Washington D.C. and Baltimore
- Heart of the Baltimore/Washington Corridor with efficient travel times to BWI Thurgood Marshall Airport

### **FACILITY**

- 13,056 SF available conditioned warehouse space
- 1.092 SF office
- 6 dock doors
- 24' clear height
- 50' x 48' column spacing
- ESFR
- 400 amps
- LED lighting

### **ADVANTAGES AND AMENITIES**

- Prologis Clear Lease® Know your lease expenses and capital costs with greater certainty before you sign
- Fast, cost-effective forklift and racking sourcing through Prologis Essentials

## 13,056 SF

Industrial Space For Lease





#### A DO

- ▲ DOCK POSITION
- ▲ DOCK POSITION W/ LEVELER
- ♦ DRIVE-IN DOOR
- L