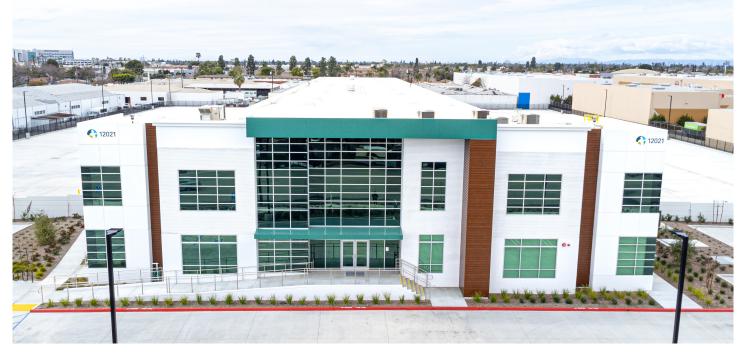

### 12021 Woodruff Avenue Downey, CA 90241 USA

### FACILITY

- 44,162 square foot cross-dock terminal
- 6.31 acre truck yard 100% concrete
- · Ample trailer parking NO CUP required
- 7,279 square foot office
- 24' clear height
- Seventy (70) dock high doors
- Two (2) grade level ramps
- ESFR sprinkler system
- 176' truck court depth
- 80' building depth free span warehouse