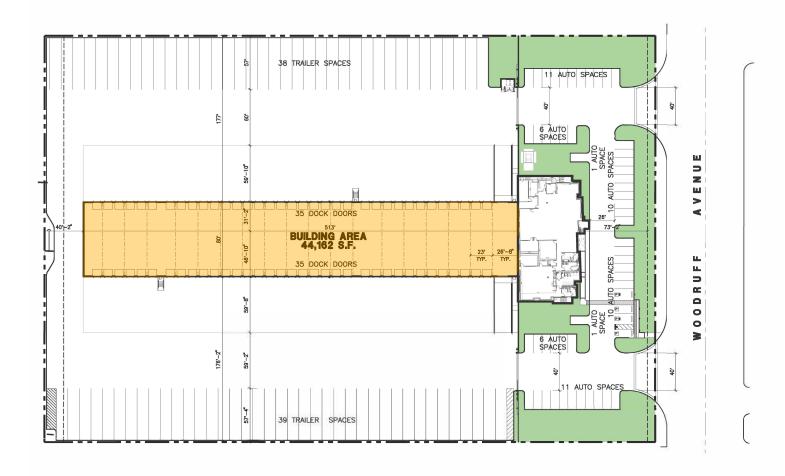

### FACILITY

- 44,162 square foot cross-dock terminal
- 6.31 acre truck yard 100% concrete
- · Ample trailer parking NO CUP required
- 7,279 square foot office
- 24' clear height
- Seventy (70) dock high doors
- Two (2) grade level ramps
- ESFR sprinkler system
- 176' truck court depth
- 80' building depth free span warehouse