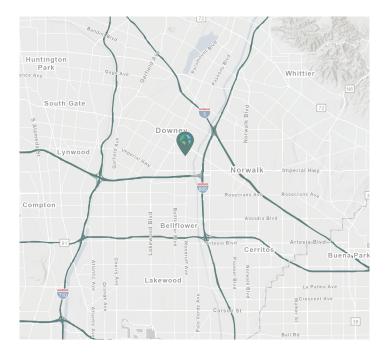

### LOCATION

- Strategic in-fill location
- Less than 1 mile to I-605 & I-105, 2 miles from the I-5
- Approximately 20 miles from the Port of Los Angeles and Long Beach