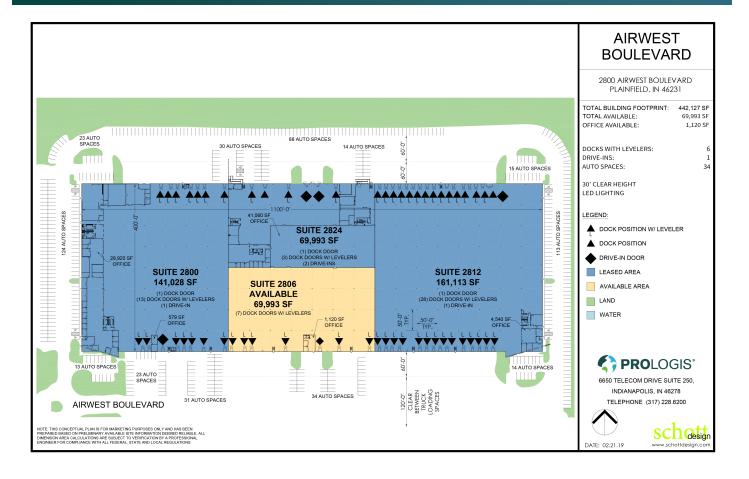

## FACILITY

- 442,127 SF Building
- 30' Clear Height
- 50' x 50' Column Spacing
- LED Lighting with Motion Sensors

## **UNIT FEATURES**

- 1,120 SF Office Available
- (6)10' x 10' O.H. Dock Doors with Mechanical Levelers
- (1) 12'x14' Drive-in Door
- (34) Auto Spaces
- LED Lighting

# 69,993 SF Industrial Space For Lease