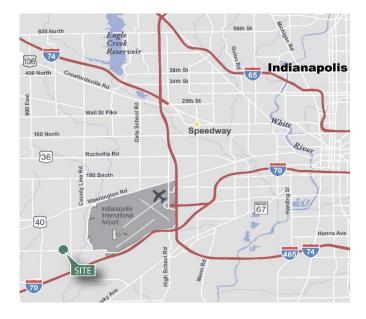

## LOCATION

- Located in the southwest submarket
- Easy access to I-70 and Indianapolis Airport