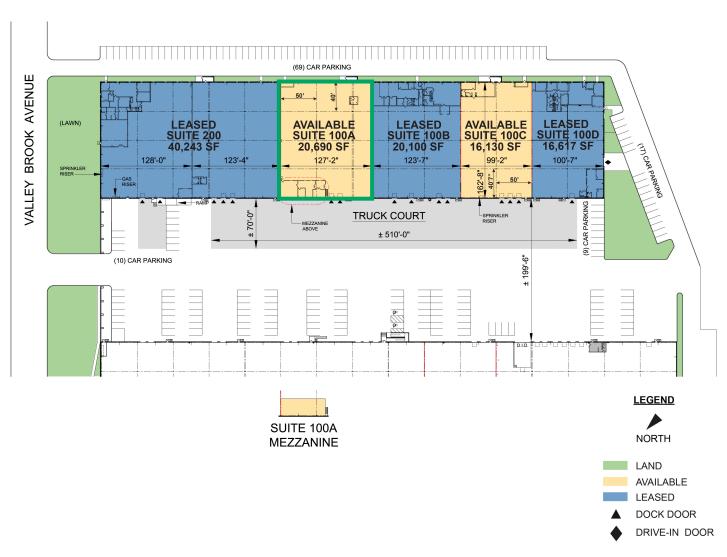

## 20,690 SF

### **FACILITY**

- Available May 1, 2021
- 113,780 SF total building size
- 20,690 SF available space
- 1,553 SF mezzanine office
- 22' clear height
- 40' x 50' column spacing
- 2 dock doors
- 150 amps at 480/277 volts
- Wet sprinkler system (density: 0.25/3,000 SF)