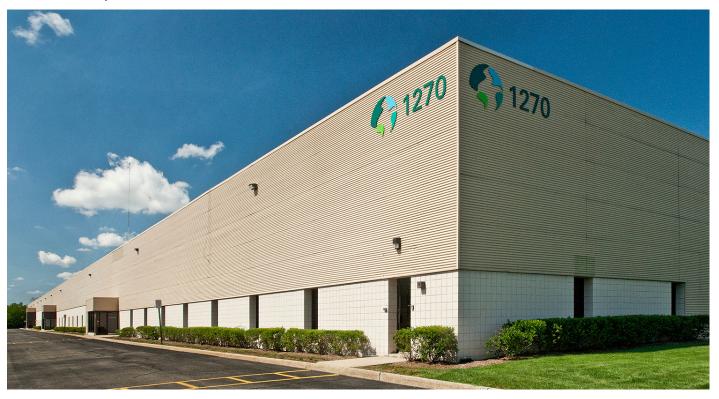

## Prologis Meadowlands

1270 Valley Brook Avenue Lyndhurst, NJ 07071 USA

### **FACILITY**

- Available May 1, 2021
- 113,780 SF total building size
- 20,690 SF available space
- 1,553 SF mezzanine office
- 22' clear height
- 40' x 50' column spacing
- 2 dock doors
- 150 amps at 480/277 volts
- Wet sprinkler system (density: 0.25/3,000 SF)