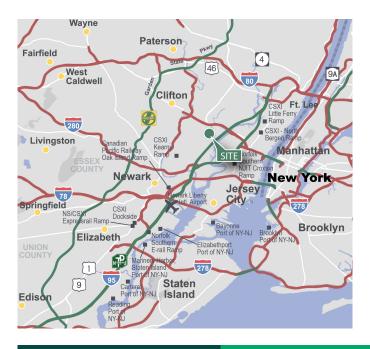

#### LOCATION

- Immediate access to NJ Turnpike Exit 16W, Interstate 80, Route 3, and Route 46
- ± 10 miles to New York City via Lincoln and Holland Tunnels
- ± 15 miles from Newark Liberty International Airport and Port Newark-Elizabeth
- Lyndhurst office/industrial park serviced by NJ Transit bus lines with bus stop at building