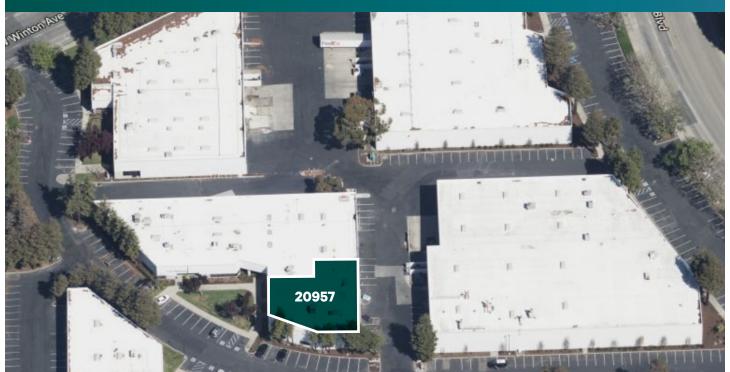

## Prologis Park Hayward

20957 Cabot Blvd Hayward, CA 94545 USA

### FACILITY

- ±4,957 SF
- ±4,000 SF office
- One (1) grade level door
- 200 Amps Power
- · Ownership will demo out of the office area.
- Available Now