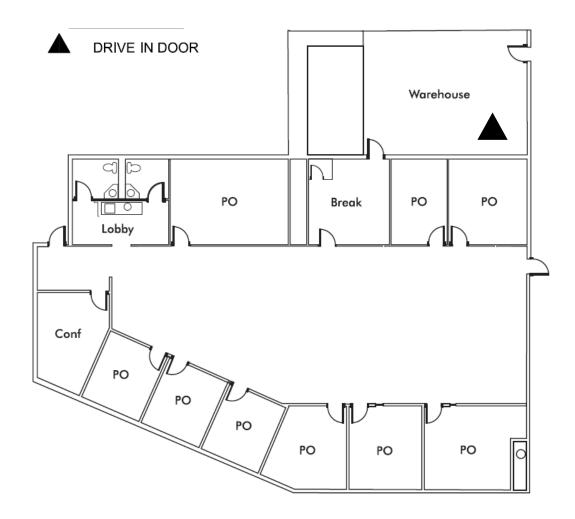

### FACILITY

- ±4,957 SF
- ±4,000 SF office
- One (1) grade level door
- 200 Amps Power
- · Ownership will demo out of the office area.
- Available Now