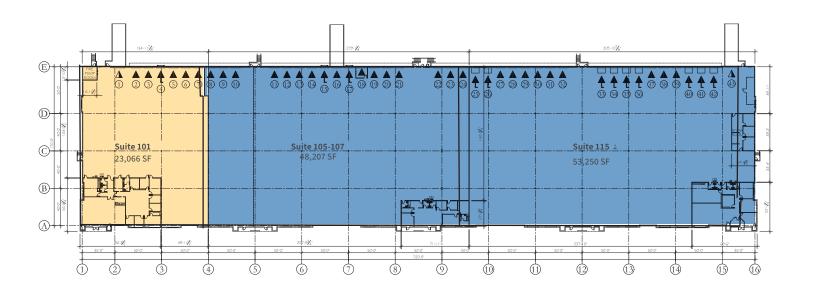

# **FACILITY**

- ±4,642 SF Office Space with ±18,184 SF Warehouse Space
- ESFR Sprinkler System
- 170'-0" Building Depth
- 32' Clear Height
- 50' x 40' Column Spacing
- +  $\,$  7 Dock Doors with 1 Drive-in Door with Permanent Ramp
- 1.7/1,000 SF Car Parking Ratio
- 180' Truck Court Depth (Shared)
- Fiber with Diversity Available
- Available January 1, 2025

# **Kirk Nelson**

kirk.nelson@cbre.com ph +1 561 227 1803 cell +1 561 716 9936 515 N Flagler Drive Suite 540 West Palm Beach, FL 33401 USA

**LEGEND** 

Dock position

Drive-in door

Available

Leased

Land