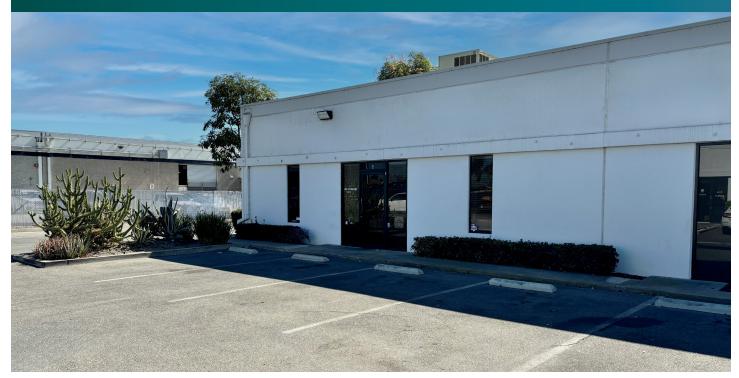

# 2,223 SF

Industrial Space For Lease

## Prologis West Orange County Business Center

7125 Fenwick Lane, Suite A Westminster, CA 92683

#### FACILITY

- 2,223 square feet available
- 875 square feet of single-story office space .
- 1,348 square feet of warehouse space •
- 1 ground-level loading door .
- 12' warehouse clearance .
- 200 Amps, 120/208 volts (to be verified)
- .33 gpm/3,000 sf Calculated Sprinkler System •
- ±1.72 parking spaces per 1,000 s.f.