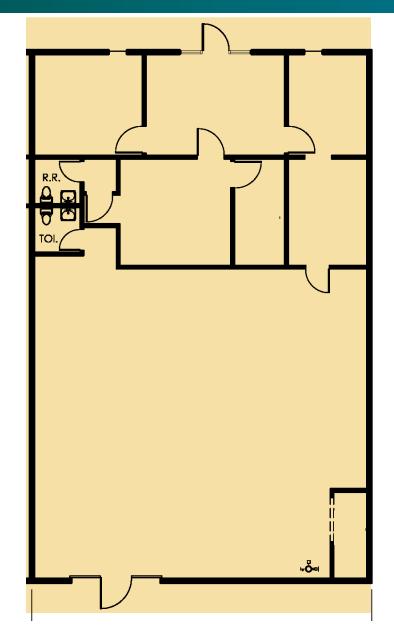

#### FACILITY

- 2,223 square feet available
- 875 square feet of single-story office space .
- 1,348 square feet of warehouse space •
- 1 ground-level loading door .
- 12' warehouse clearance .
- 200 Amps, 120/208 volts (to be verified)
- .33 gpm/3,000 sf Calculated Sprinkler System •
- ±1.72 parking spaces per 1,000 s.f.