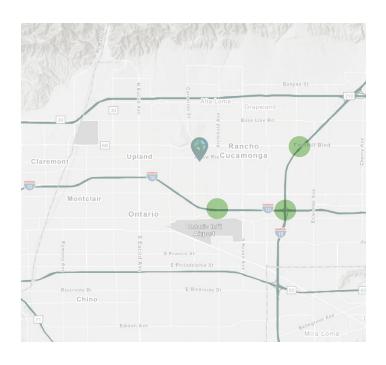

#### **LOCATION**

- Centrally located minutes from the I-10, I-210, and I-15 freeways
- 8 Minutes/3.2 miles from the Ontario International Airport