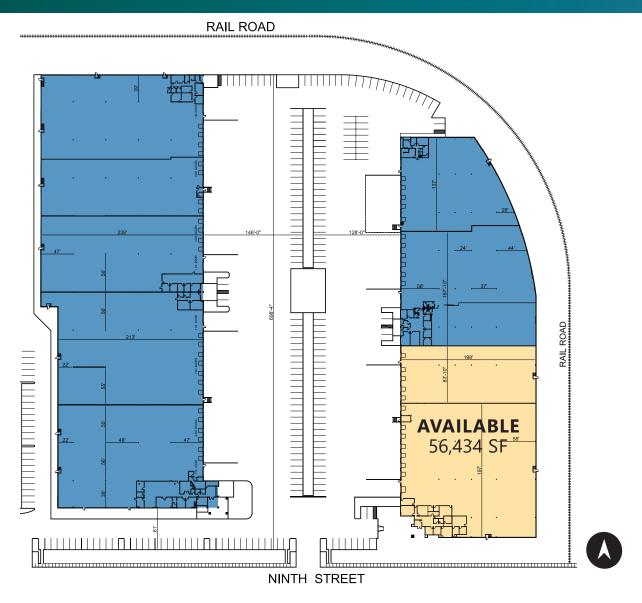

### **FACILITY**

- 56,434 sf available
- 2,882 sf office space
- 11 dock high doors (9' x 11'), 2 with load levelers
- 2 grade level doors (12' x 14')
- 24' clear height
- .60 gpm/3,000 sf sprinkler calculation
- · Ample parking