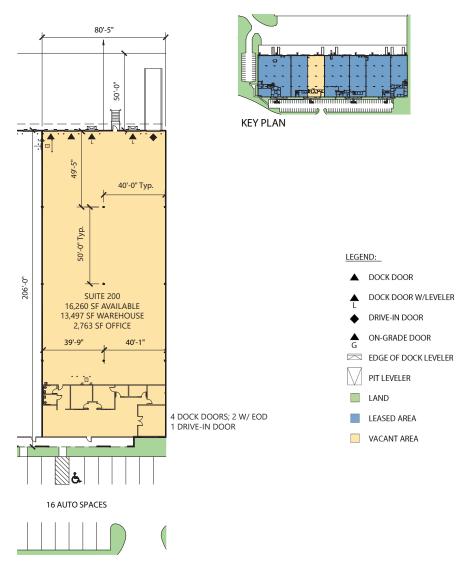

#### **FACILITY**

- 145,940 SF building
- 16,260 SF available
  - 2,763 SF office
- Four (4) dock high doors total
  - Two (2) with edge of dock levelers
- One (1) drive in door
- 24' minimum clear height
- Rear load configuration
- 40'W x 50'D column spacing
- 200' building depth
- ESFR sprinkler system
- Sixteen (16) auto parking spaces
- Power: 277/480V, 200A