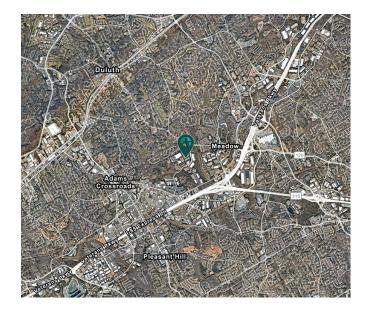

#### LOCATION

- · Controlled park environment
- Excellent corporate setting
- Conveniently located to:
  - Interstate 85: 1.9 miles
  - GA-316: 5.8 miles