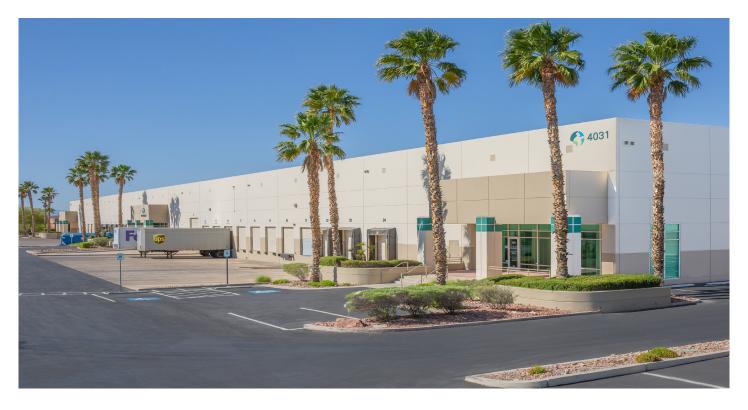

## Prologis Las Vegas Corporate Center - Building 3

4031 Market Center Drive, Suite 300 North Las Vegas, NV 89030 USA

### **FACILITY**

- Total Building Square Footage ±134,400 SF
- Available Square Footage ±28,800 SF
- ±1,444 SF Existing Office Space
- Four (4) Dock High Loading Doors
- · ESFR Fire Sprinkler System
- 24' Minimum Clear Height
- Front Loaded
- 400 Amps, 277/480 Volts, 3-Phase Power

### **ADVANTAGES AND AMENITIES**

 Near an abundance of restaurants, service amenities and industrial owner/users and manufacturing/distribution facilities.