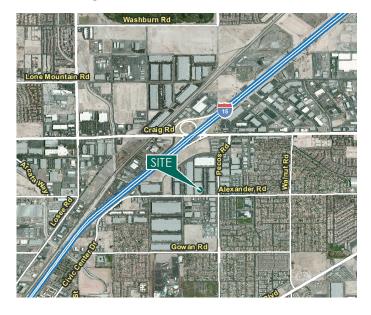

### **LOCATION**

- Convenient Freeway Access to I-15 via Craig Road
- Zoned Industrial: M-2 (North Las Vegas Jurisdiction)