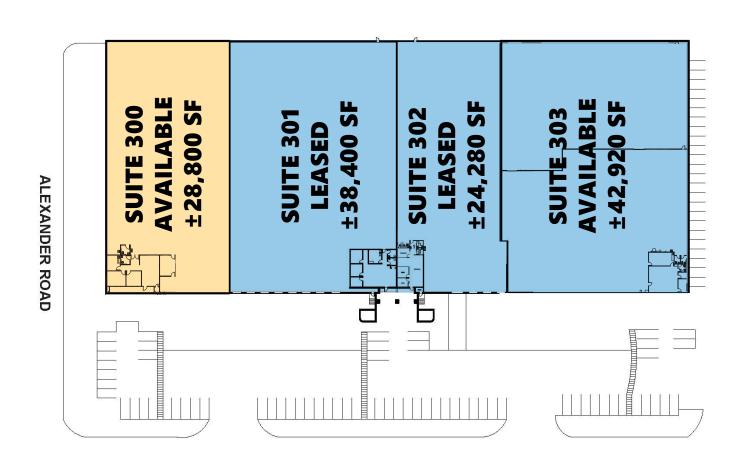

# 28,800 SF

### **FACILITY**

- Total Building Square Footage ±134,400 SF
- Available Square Footage ±28,800 SF
- ±1,444 SF Existing Office Space
- Four (4) Dock High Loading Doors
- · ESFR Fire Sprinkler System
- 24' Minimum Clear Height
- Front Loaded
- 400 Amps, 277/480 Volts, 3-Phase Power

## 28,800 SF