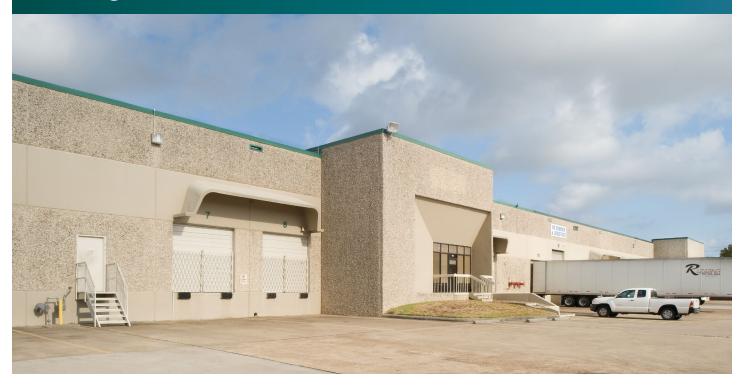

### **FACILITY**

- 40,160 SF available
- 3,620 SF of office
- · 22' clear height
- 5 dock-high doors / 1 oversized drive-in ramp
- 30' x 30' column spacing

### **ADVANTAGES AND AMENITIES**

- · Front-load building
- Fully sprinklered
- 118' truck court
- Dock awnings
- 4' x 6' skylights

Industrial Space For Lease