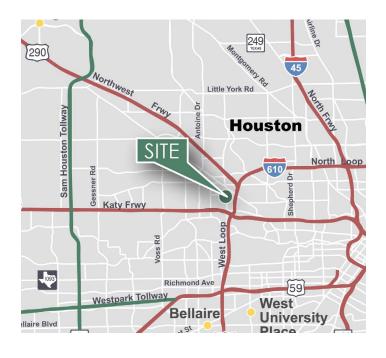

### **LOCATION**

- Only minutes from Interstate 10, Loop 610, Highway 290, and Hempstead Hwy
- Located in the heart of Houston's Near Northwest submarket
- Four miles to Galleria/Uptown