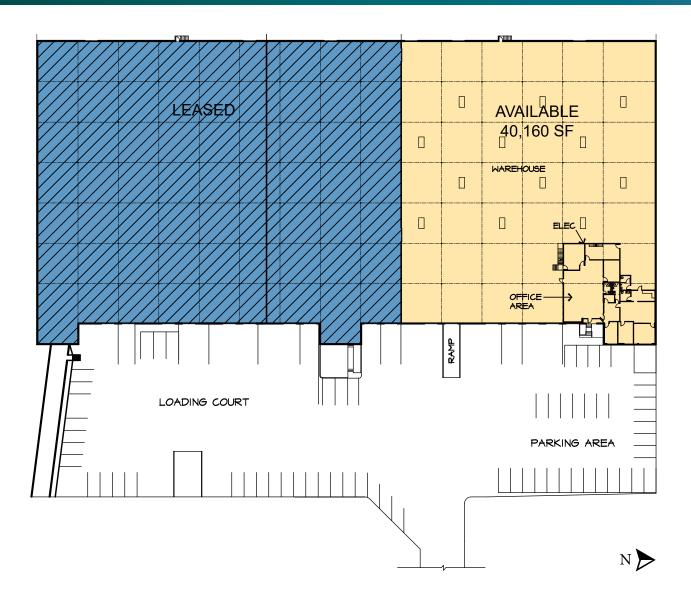

### **FACILITY**

- 40,160 SF available
- 3,620 SF of office
- · 22' clear height
- 5 dock-high doors / 1 oversized drive-in ramp
- 30' x 30' column spacing