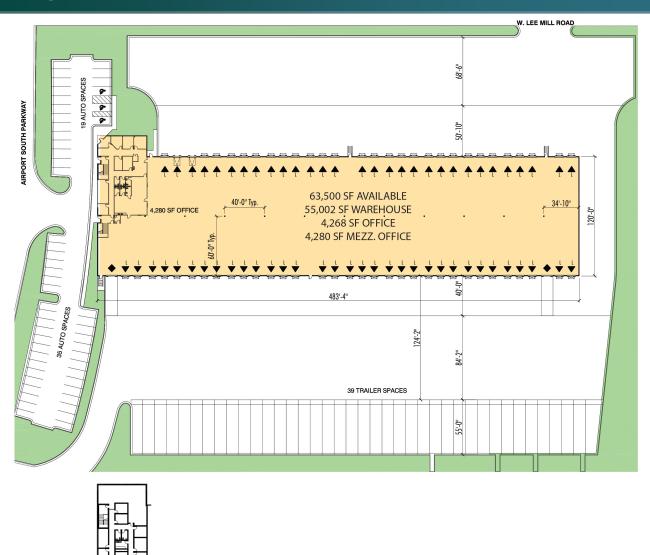

#### **FACILITY**

- 63,550 SF available
  - o 4,268 SF office
  - o 4,280 SF mezzanine office
- 24' minimum clear height
- Sixty-three (63) dock doors
- Two (2) drive-in doors
- Fifty-four (54) auto parking spaces
- Thirty-nine (39) trailer spaces
- 40' x 60' column spacing
- Cross dock facility
- Fully fenced
- Power: 277/480 V, 1200 amps

#### LEGEND:

- ▲ DOCK DOOR
- ▲ DOCK DOOR W/LEVELER
- DRIVE-IN DOOR
- ▲ ON-GRADE DOOR
- EDGE OF DOCK LEVELER
- PIT LEVELER
- LANI
- LEASED AREA
- VACANT AREA