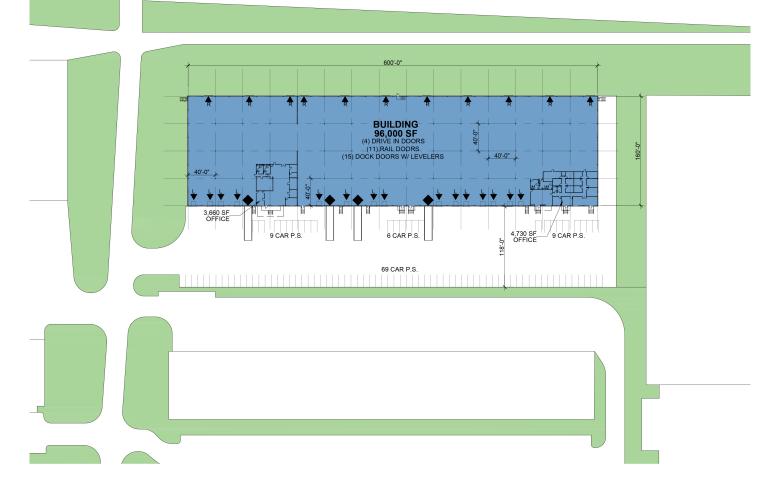

#### **BUILDING FEATURES**

- 96,000 SF available
- West office: 3,660 SF
- East office: 4,730 SF
- 2600 amps of power
- 21' clear height
- 11 rail doors
- 15 dock doors with levelers
- 4 drive-ins
- 93 car parking
- Fully sprinklered
- Rail served