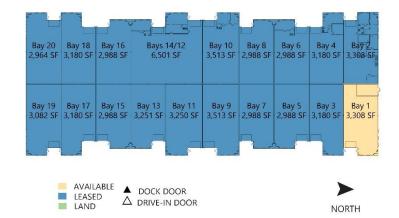

#### FACILITY

- Also known as 3032 NW 25<sup>th</sup> Avenue Bay 1
- 63,338 SF total building size
- 3,308 SF available
- 500 SF office
- One (1) drive-in door: 10'w x 14'h
- 18' clear ceiling height
- End-cap space
- Parking Ratio 2.0/1,000 SF
- Available immediately