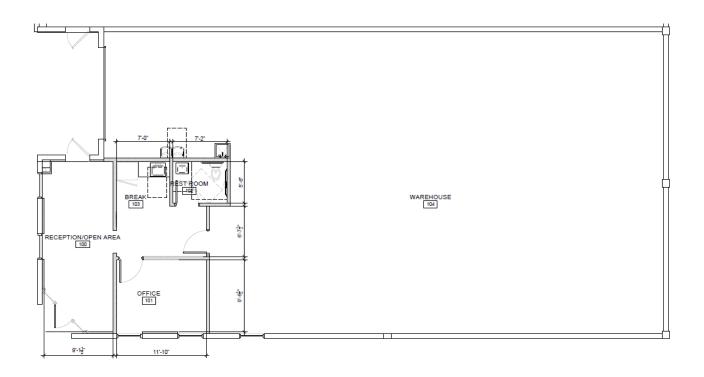

#### FACILITY

- Also known as 3032 NW 25<sup>th</sup> Avenue Bay 1
- 63,338 SF total building size
- 3,308 SF available
- 500 SF office
- One (1) drive-in door: 10'w x 14'h
- 18' clear ceiling height
- End-cap space
- Parking Ratio 2.0/1,000 SF
- Available immediately