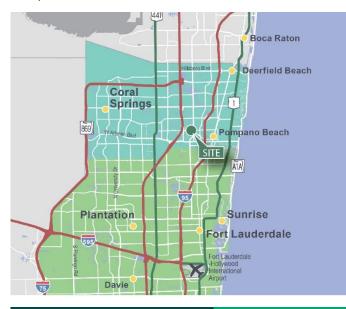

#### LOCATION

- Just south of Sample Road
- Excellent access to I-95 and the Florida Turnpike
- Equidistant to Fort Lauderdale International Airport and Palm Beach International Airport