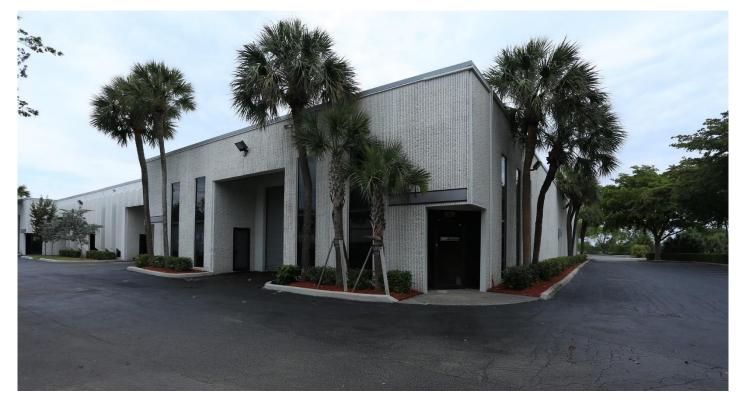

# 3,308 SF Industrial Space For Lease

# Prologis Powerline Park 7

3012-3050 NW 25<sup>th</sup> Avenue Pompano Beach, Florida 33069 USA

#### FACILITY

- Also known as 3032 NW 25<sup>th</sup> Avenue Bay 1
- 63,338 SF total building size
- 3,308 SF available
- 500 SF office
- One (1) drive-in door: 10'w x 14'h
- 18' clear ceiling height
- End-cap space
- Parking Ratio 2.0/1,000 SF
- Available immediately