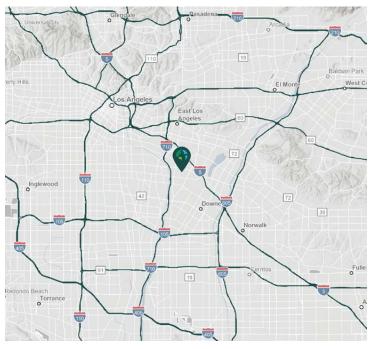

### LOCATION

- Convenient access to the 5 and 710 freeways.
- Strategically located 20 miles east of the Ports of Long Beach and Los Angeles and the Los Angeles International Airport.