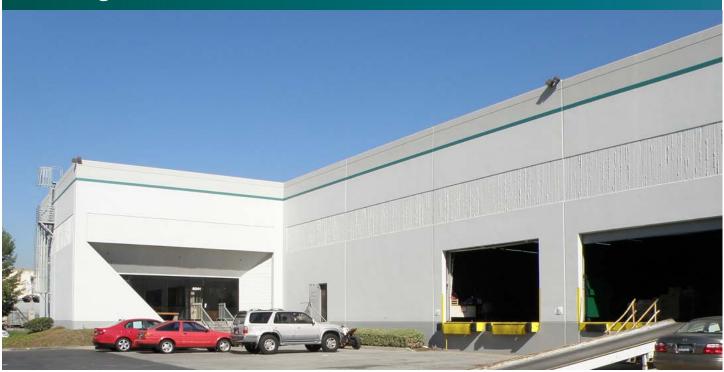

# Prologis Eaves Distribution Center

6247 Randolph Street Commerce, CA 90040 USA

### FACILITY

- 51,075 Square Foot Building
- 3,150 Square Foot Office
- 25' Clearance
- 7 Dock High Doors and 1 Drive-In Door
- 3,000 Amps, 277/480 Volts Electrical Service
- Excellent Truck Access and Loading
- Large Fenced Yard to Accomodate Trucks & Parking