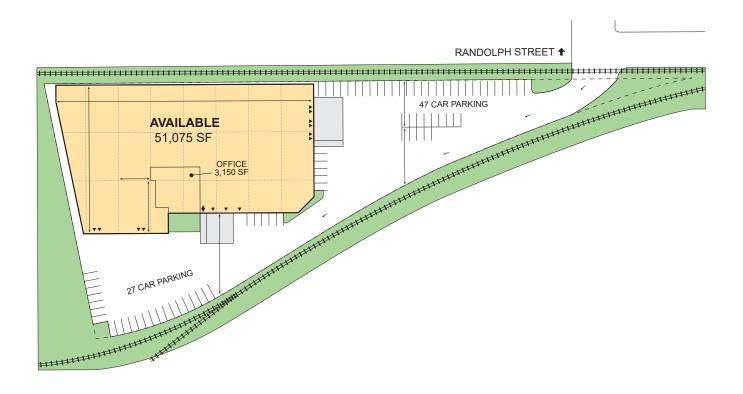

### FACILITY

- 51,075 Square Foot Building
- 3,150 Square Foot Office
- 25' Clearance
- 7 Dock High Doors and 1 Drive-In Door
- 3,000 Amps, 277/480 Volts Electrical Service
- Excellent Truck Access and Loading
- Large Fenced Yard to Accomodate Trucks & Parking