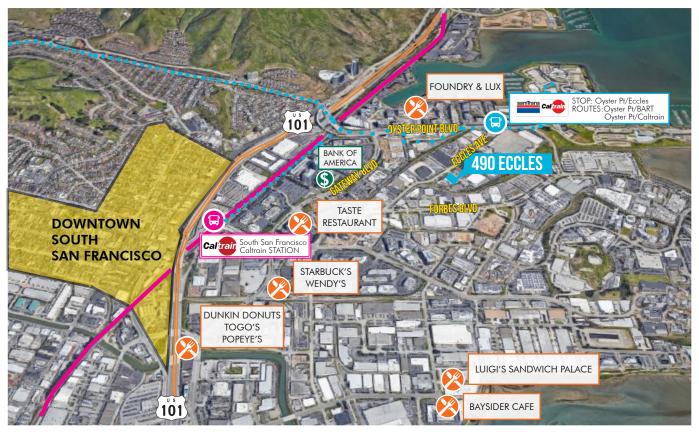

### 1 MILE TO SOUTH SAN FRANCISCO CALTRAIN STATION

### **DOWNTOWN SOUTH SAN FRANCISCO AMENITIES**