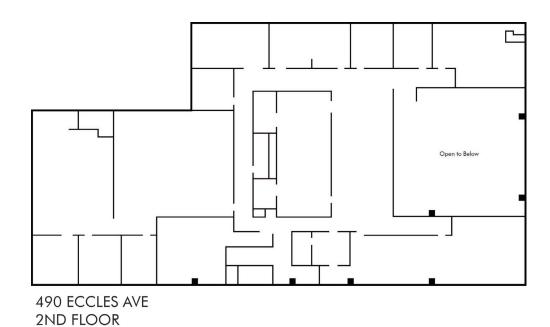

#### **BUILDING HIGHLIGHTS**

- ±31,104 SF Total Freestanding Office/Warehouse Building
  - ±18,000 SF Warehouse Space
  - ±13,104 SF Two-story HVAC Office Space
- Office contains 20' tall atrium, mix of private offices, conference rooms, breakout rooms, open office space along with kitchen, men's and women's restrooms
- ±1,350 SF of cooler space can remain or be removed
- · 2 Dock-high loading doors
- 1 Drive-in loading door
- Clear Height: 18' 20'
- · Full building fire sprinkler system
- Power: 600 Amps of 3 Phase Electrical