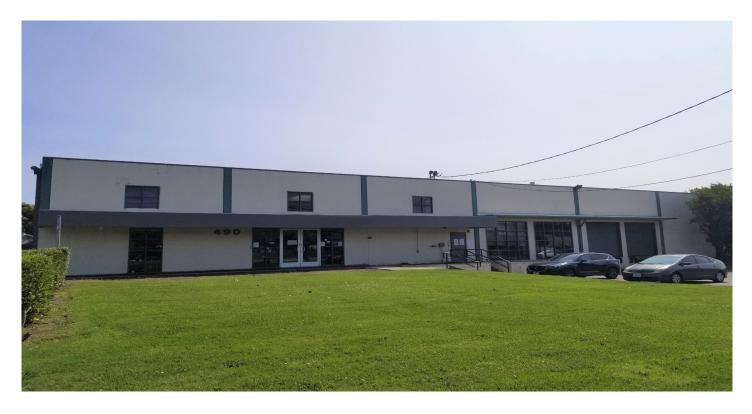

# FOR LEASE ±31,104 SF TOTAL

## Freestanding Office/Warehouse Building

## **Prologis SFO**

490 Eccles Avenue South San Francisco, CA 94080 USA

#### **BUILDING HIGHLIGHTS**

- ±31,104 SF Total Freestanding Office/Warehouse Building
  - ±18,000 SF Warehouse Space
  - ±13,104 SF Two-story HVAC Office Space
- Office contains 20' tall atrium, mix of private offices, conference rooms, breakout rooms, open office space along with kitchen, men's and women's restrooms
- ±1,350 SF of cooler space can remain or be removed
- · 2 Dock-high loading doors
- 1 Drive-in loading door
- Clear Height: 18' 20'
- · Full building fire sprinkler system
- Power: 600 Amps of 3 Phase Electrical