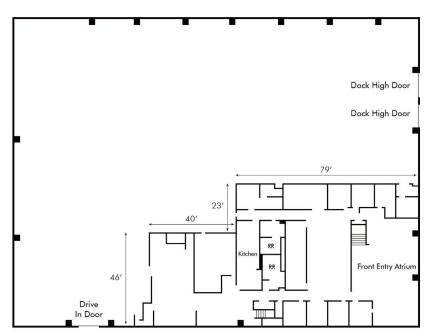

#### **BUILDING HIGHLIGHTS**

- ±31,104 SF Total Freestanding Office/Warehouse Building
  - ±18,000 SF Warehouse Space
  - ±13,104 SF Two-story HVAC Office Space
- Office contains 20' tall atrium, mix of private offices, conference rooms, breakout rooms, open office space along with kitchen, men's and women's restrooms
- ±1,350 SF of cooler space can remain or be removed
- · 2 Dock-high loading doors
- 1 Drive-in loading door
- Clear Height: 18' 20'
- · Full building fire sprinkler system
- Power: 600 Amps of 3 Phase Electrical

# Freestanding Office/Warehouse Building

490 ECCLES AVE 1ST FLOOR