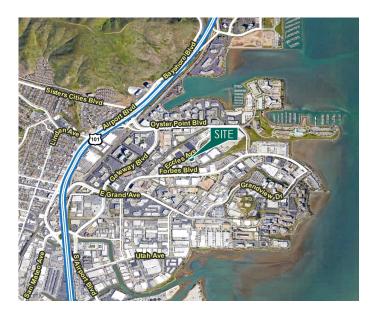

### 1 MILE TO SOUTH SAN FRANCISCO CALTRAIN STATION

### **DOWNTOWN SOUTH SAN FRANCISCO AMENITIES**